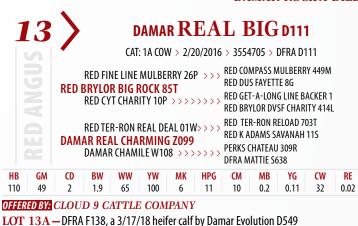

#### DAMAR TIDY BEE ROCK 2347 CAT: 1A COW > 3/28/2012 > 1526705 > DFRA Z347 RED COMPASS MULBERRY 449M RED FINE LINE MULBERRY 26P >>> **RED DUS FAYETTE 8G RED BRYLOR BIG ROCK 85T RED GET-A-LONG LINE BACKER 1** RED CYT CHARITY 10P >>>>>> **RED BRYLOR DVSF CHARITY 414L BUF CRK VALENTINO NO31** WR MR. RED DAWG 5335>>>>>> TMAS MS FORTUNE 114 **DAMAR TIDY BEE U807 BADLANDS MR BEEF 805** DFRA TIDY BEE 515L >>>>>

#### **OFFERED BY: CLOUD 9 CATTLE COMPANY**

LOT 6A - DFRA F129, a 3/9/18 heifer calf by Andras Fusion R236

Damar Tidy Bee Rock Z347 fully demonstrates the power, performance and maternal excellence. This female has long been considered one of the great females ever bred in the Damar program. She is wide-bodied, soundly constructed and excels in depth and dimension throughout. She is backed by a rich tradition, history and legacy that began many years ago in the development of the Damar program from the Montana-based Bootjack program. The Tidy Bee cow family is most noted for the creation of the foundation sire BJR JR 107, who was used extensively by the Lonker and Bieber programs with overwhelming success. Damar Tidy Bee Rock Z347 is a role-model female that combines functionality and attractiveness into a most remarkable female.