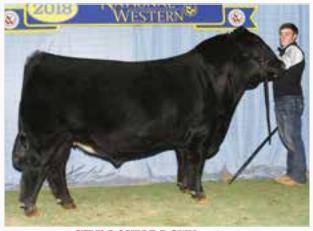

#### **Selling Select Semen Packages**

TW Rio Grande 567C was selected as the Grand Champion Bull at the 2017 Tulsa State Fair and the top contender at the 2018 National Western Stock Show. He was the top-selling bull at the recent Total Performance Bull Sale. The perfectly conformed herd bull is genetically derived from the best lines from the Twin Willow Farms breeding program and the most proven genetics available in the Red Angus breed. He is the most progressive individual born from the 3R Ms Touch 51H 21M foundation female, and many of the most prevalent lines at Twin Willow Farms have been formed from this significant breeding piece.

This massive and ready to breed herd sire has seen limited service in the Twin Willow herd, and sells as a great opportunity to obtain the best in the industry through the lineage of this breeding bull. He is fault free through his genotype and phenotype.