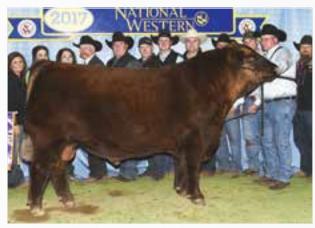

3ACES TINKERBELL 9236 > Daughter of Lot 1

The most noted accomplishment of this great donor female is her daughter, 3 Aces Tinkerbell 9236, the Grand Champion Female at the 2018 National Western Stock Show. Furthermore, another daughter was the Champion Senior Yearling Female at the 2016 NAJRAE.