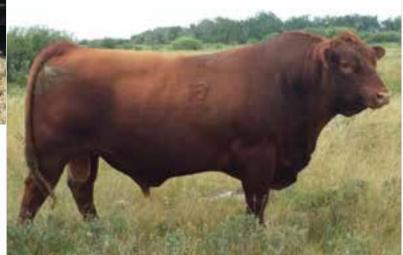

NIGHT CHARM 11L RED THAT'LL DO RED WING 15A **RED BRYLOR SDL YUKON 163N** 

RED LLB BLACKWOOD 456R >>>> GM YW **HPG** 

68

RED LLB BLACKWOOD 296N CM MB YG CW RE -0.08 0.39 0.13 36

2.4 **OFFERED BY:** ABELE CATTLE COMPANY

HB

#### Al'd 12/29/18 to J6 Mr Winkle B447 PE'd 1/1/18 to 3/1/18 to TMCK Iron Man 2Y

Red Nordal 744T Blackwood 744B is rich in the some of the most high performing Red Angus blood in North America. The daughter of Red Nordal Cardplayer is from a powerful daughter of Red Ter-Ron Real Deal 01W, the champion and highly proven sire that has left many outstanding individuals in the breed. She sells along with her last two female progeny. A Red Angus female by Red Blair's Kargo 47Z and her Wulfs Claim Lim-Flex heifer calf at side.



WULFS CLAIM K817C ET > Sire of Lot 22B



RED BLAIR'S KARGO 47Z > Sire of Lot 22B

BW: 64 lbs.

## MISS CLAIM 744E

LF50% COW > 10/7/2017 > APPLIED > HOMO PLD/RED **WULFS SIRLOIN 2172S** WULFS XCELLSIOR X252X >>>>> **WULFS MISSIVE 2258M** 

**WULFS CLAIM K817C ET** WULFS UNIQUE 8217U >>>>>>> RED NORDAL CARDPLAYER>>>>>>

HUNT MR JOCK 44J **WULFS MYRLENE 2332M** RED BCAR WILD CARD **RED KBJ HEATHER 879P RED TER-RON CALLOWAY 15R** 

RED NORDAL 744T BLACKWOOD 744B RED LLB BLACKWOOD 744T >>>> YW MK

RED LLB BLACKWOOD 456R CW RE \$MI

OFFERED BY: ABELE CATTLE COMPANY

CD

RW

2.1

## MISS KARGO 744D

CAT: 1A Cow > 3/24/2016 > APPLIED

RED RINGSTEAD KARGO 215U >>>> **RED BLAIR'S KARGO 47Z** RED BLAIR'S RUBA 26W >>>>>>>

**RED RINGSTEAD KARGO 107M RED RINGSTEAD MS EQUAL 589P RED SSS RIVER BARON 602T** RED BRYLOR G K RUBA 7T RED BCAR WIL