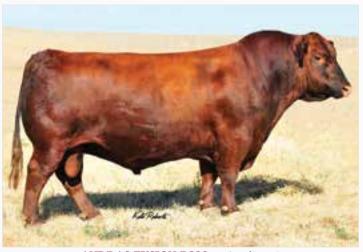

#### **Selling Select Semen Packages**

TW Rio Grande 567C was selected as the Grand Champion Bull at the 2017 Tulsa State Fair and the top contender at the 2018 National Western Stock Show. He was the top-selling bull at the recent Total Performance Bull Sale. The perfectly conformed herd bull is genetically derived from the best lines from the Twin Willow Farms breeding program and the most proven genetics available in the Red Angus breed. He is the most progressive individual born from the 3R Ms Touch 51H 21M foundation female, and many of the most prevalent lines at Twin Willow Farms have been formed from this significant breeding piece.

This massive and ready to breed herd sire has seen limited service in the Twin Willow herd, and sells as a great opportunity to obtain the best in the industry through the lineage of this breeding bull. He is fault free through his genotype and phenotype.