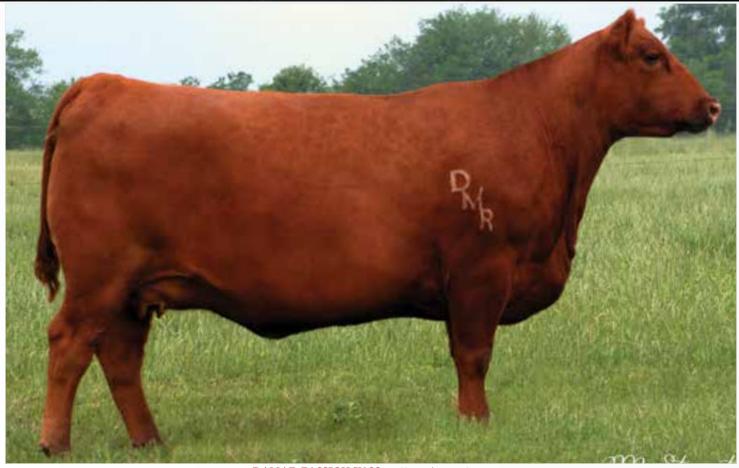

**DAMAR PASSION X166** > Maternal sister to Lot 11

**LOT 11 A** — DFRA F117, a 2/18/18 heifer calf by Damar Trump C512

Damar Joplin D208 is sired by Red Wrights 8325 Iron Hide 4, one of the highest performing Red Angus bulls in the industry. Progeny by this great son of Red Six Mile Sakic 8325 have been some of the highest performers across North America. The Joplin cow family is responsible for much genetic progress in the Red Angus breed. She has a flashy heifer calf at side by Damar Trump C512.

Her maternal sister, Damar Passion X166, was a dominant Red Angus show heifer in Texas winning Grand Champion Female honors at the Fort Worth Livestock Show, Houston Livestock Show and San Antonio Livestock Junior Shows.