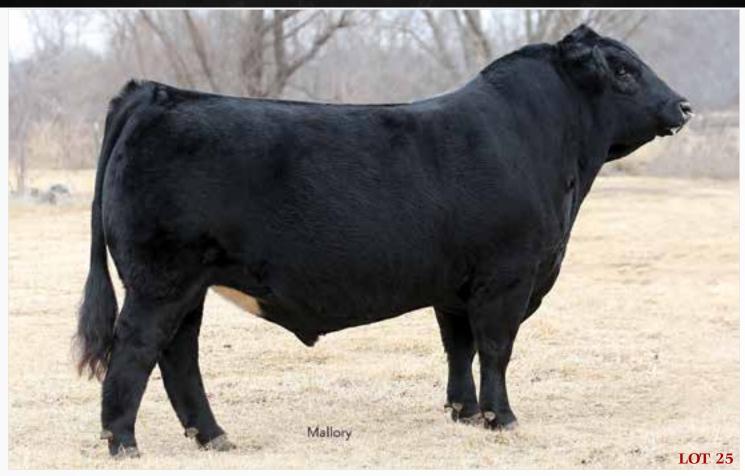

FWLY PURPLE RIBBON > Full sib to Lots 23 & 24A

STLX CORA 513C > Maternal sister to Lot 25

STLX DOUBLE DOWN > Lot 25

## 5 > STLX DOUBLE DOWN 613D

LF62% BULL > 3/24/2016 > LFM2109049 > STLX 613D > HOMO PLD (T)/HOMO BLK (T) C R A BEXTOR 872 5205 608 TC ABERDEEN 759>>>>>>> TC BLACKBIRD 4034 MAGS Y-AXIS **DHVO DEUCE 132R** MAGS UAHUKA CARROUSELS PINA COLADA D A TRAVELER 004 703 EF XCESSIVE FORCE >>> CFLX MOLLYS IMAGE **EF ACROSS THE BOARD 313A AUTO BLACK DAKOTA 129J** EF XENOBIA >>>>> EXLR 231J ww \$MI 73 115 -0.15 32 0.64 -0.03

OFFFRED BY STONE LIMOUSIN
Selling Full Possession and Half Semen Interest
Reserve Division IV 2017 All-American Limousin Futurity
Division champion V 2017 American Royal

STLX Double Down 613D is the homozygous polled and homozygous black herd sire that has had many friends across the country this year. The 2-year-old bull is an extraordinary herd sire for the most aggressive breeding program. He is genetically derived from the best and most proven genetics that have molded the top tier of the industry for decades. All individuals in the pedigree are breed leaders and breed pacesetters. The exclusive cow family represented in the pedigree traces to the family of EF Main Stay and countless bull and female championship individuals. Powerfully stacked with the genetics of EF Excessive Force and MAGS Y-Axis have only intensified the explosive actual performance and EPD tabulation of this great young breeding bull. Females from this leading cow family are making a noticeable impact on the breed as well. His maternal sister was the Reserve Grand Champion Female at the 2018 National Western Junior Show.