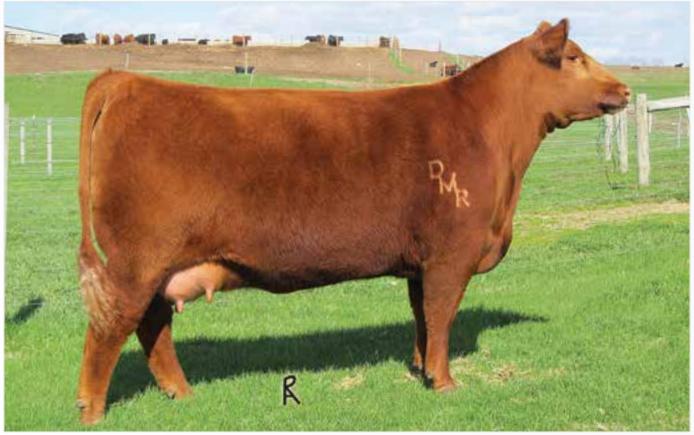

#### TCTINKERBELL 106Y

CAT: 1A COW > 5/1/2011 > 1506335 > TCB 106Y

GMRA LARAMIE 5110 >>>>> MEADO-WEST COMMADER 811U MEADO-WEST VENUS>>>>>>> CCC CHEYENNE B221L
GMRA LAKOTA 341
RCRA BADLANDS NETSCAPE
DKK MS MONTANA POWER
LCC MAJOR LEAGUE A502M

MEADO-WEST REMINGTON 517R >>
MEADO-WEST TINKERBELL
MEADO-WEST LAMAY 433P >>>>>

FEDDES BLOCKANNA 807
MEADO-WEST JAZZ
MEADO-WEST LARA 124L

 HB
 GM
 CD
 BW
 WW
 YW
 MK
 HPG
 CM
 MB
 YG
 CW
 RE

 95
 48
 0
 -0.8
 61
 92
 26
 9
 4
 0.33
 0.09
 24
 -0.08

Purchase price guarantees 10 embryos and 5 pregnancies if implanted by a certified technician

The flush shall be conducted under the supervision of 3 Aces Cattle Co.

TC Tinkerbell 106Y has earned the right to be named one of the most significant breeding pieces in the entire 3 Aces Cattle Co. breeding herd. She is genetically constructed from the most solid foundation building blocks available to the breed today. She is from proven Meado-West blood that has endured over time to become one of the most proven sources of Red Angus breeding stock in North America.

3ACES TINKERBELL 9236 > Daughter of Lot 1

The most noted accomplishment of this great donor female is her daughter, 3 Aces Tinkerbell 9236, the Grand Champion Female at the 2018 National Western Stock Show. Furthermore, another daughter was the Champion Senior Yearling Female at the 2016 NAJRAE.

Some of the most consistent of phenotype desirability is made available through this flush from this impeccable breeding female.

TW RIO GRANDE 567C > Lot 2

**3R MS TOUCH 51H 21M** > Maternal grandam of Lot 2