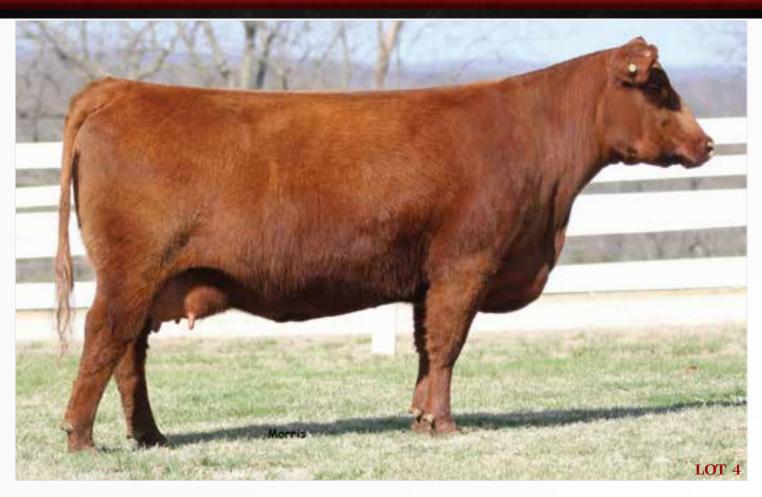

**OFFERED BY:** COMBEST FARMS Sells Open

Red Combest Lady Erica 5077E is the yearling female from her highly achieving dam. The daughter of Bar E-L Justification 148B (deceased) was the senior herd sire in the Combest Red Angus breeding program. His influence has generated accelerated performance and muscle mass to his resulting calf crops. Half sisters and brothers have been among the highest performing individuals recorded in the Canadian Red Angus herd book.

A maternal brother to both Lots 4a and 5, Red Combest Zodiac, was selected as a herd sire through the No Boundaries Bull Sale by Lee Brown, LLB Angus, in Alberta. This is a powerful breeding cow unit that sells as Lots 4, 4a and 5.