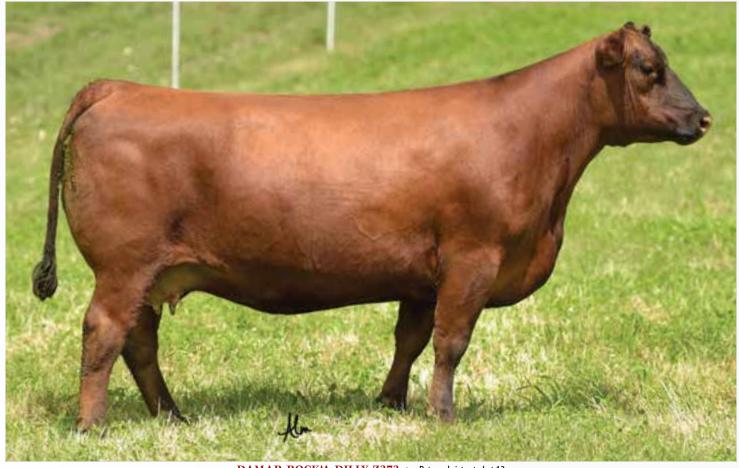

DAMAR ROCK'A DILLY Z373 > Paternal sister to Lot 13

Damar Real Big D111 is typical of the Red Brylor Big Rock 85T daughters—big bodied, high capacity, easy fleshing and moderate framed. What's more, the feet and leg structure of the Big Rock daughters are among the best in the Red Angus herdbook. This female combines power and femininity with a balanced set of EPDs into a package worthy of serious consideration as a dominate producing female.

An added bonus is her stylish, well bred, March heifer calf at side by Damar Evolution D549. She represents the next generation of genetic excellence for the breed. This pair of cattle is without question worthy of top billing in the Power Forward III sale.