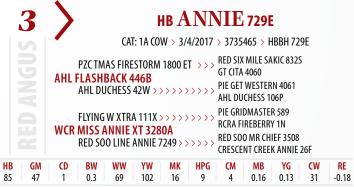

#### OFFERED BY: LONG HALL CATTLE

HB Annie 729E is one of the very top yearling Red Angus females to be offered this spring. She has captivated the attention of all that have seen her as she began her show career as a baby at the 2017 Kentucky State Fair. The March-born heifer is offered as one of the stand out individuals for this year's show season. She has the ability to stand with the steepest of competition at any level.

Her dam, WCR Miss Annie XT 3280A, was one of the top-selling females in the Englewood Dispersal. The daughter of Flying W Xtra 111X is from the Red Soo Line Annie 7249 cow family. The generations of superiority of genetic lineage is vividly displayed throughout the pedigree of this great family tree.

Her sire, AHL Flashback 446B, is one of the highly proven young sires in the Red Angus breed. Generations of the breed's most consistent lineage is available in the genotype and phenotype of this excellent heifer. HB Annie 729E has one of the brightest futures in store of the entire inventory of females born in 2017.