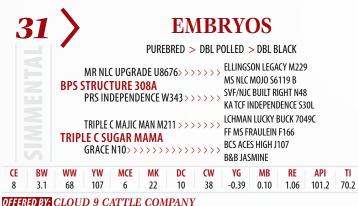

## **EIGHT EMBRYOS**

34 SM 14 AN > DBL POLLED > DBL BLACK

MR NLC UPGRADE U8676>>>>>> **BPS STRUCTURE 308A** PRS INDEPENDENCE W343>>>>>

NORTHERN IMPROVEMENT 4480 GF >>

DAMAR DAZZLE Z136 KA SHAMOO U130>>>>>>>> **ELLINGSON LEGACY M229** MS NLC MOJO S6119 B SVF/NJC BUILT RIGHT N48 KATCF INDEPENDENCE S30L TC STOCKMAN 365 BLACKCAP OF R R 5367

TRIPLE C ULTIMATE FORCE LILY 130P

Œ BW ww YW YG MCE MK DC CW MB RE API TI 1.9 95 12 10 63 6 22 29 -0.33 0.26 0.72 104.6

OFFERED BY: CLOUD 9 CATTLE COMPANY

OFFERED BY: HEAVENS GATE LIVESTOCK Al'd 3/23/18 to HPF Quantum Leap Z952