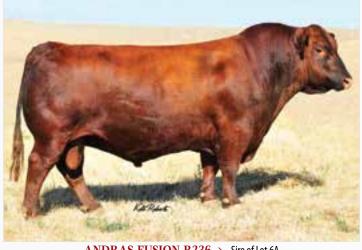

**RED BAR-E-L JUSTIFICATION 148B** > Sire of Lot 5

ANDRAS FUSION R236 > Sire of Lot 6A

#### **OFFERED BY: CLOUD 9 CATTLE COMPANY**

LOT 6A - DFRA F129, a 3/9/18 heifer calf by Andras Fusion R236

Damar Tidy Bee Rock Z347 fully demonstrates the power, performance and maternal excellence. This female has long been considered one of the great females ever bred in the Damar program. She is wide-bodied, soundly constructed and excels in depth and dimension throughout. She is backed by a rich tradition, history and legacy that began many years ago in the development of the Damar program from the Montana-based Bootjack program. The Tidy Bee cow family is most noted for the creation of the foundation sire BJR JR 107, who was used extensively by the Lonker and Bieber programs with overwhelming success. Damar Tidy Bee Rock Z347 is a role-model female that combines functionality and attractiveness into a most remarkable female.