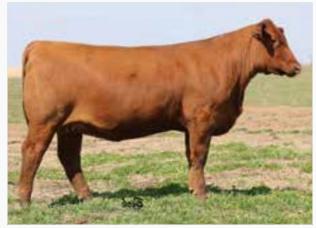

WCR MISS ANNIE EX 3280A > Dam of Lot 3

RED COMBEST ZODIAC > Son of Lot 4

#### OFFERED BY: LONG HALL CATTLE

HB Annie 729E is one of the very top yearling Red Angus females to be offered this spring. She has captivated the attention of all that have seen her as she began her show career as a baby at the 2017 Kentucky State Fair. The March-born heifer is offered as one of the stand out individuals for this year's show season. She has the ability to stand with the steepest of competition at any level.

Her dam, WCR Miss Annie XT 3280A, was one of the top-selling females in the Englewood Dispersal. The daughter of Flying W Xtra 111X is from the Red Soo Line Annie 7249 cow family. The generations of superiority of genetic lineage is vividly displayed throughout the pedigree of this great family tree.

Her sire, AHL Flashback 446B, is one of the highly proven young sires in the Red Angus breed. Generations of the breed's most consistent lineage is available in the genotype and phenotype of this excellent heifer. HB Annie 729E has one of the brightest futures in store of the entire inventory of females born in 2017.