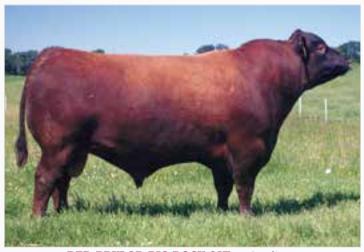

#### TCTINKERBELL 106Y

CAT: 1A COW > 5/1/2011 > 1506335 > TCB 106Y

GMRA LARAMIE 5110 >>>>> MEADO-WEST COMMADER 811U MEADO-WEST VENUS>>>>>>> CCC CHEYENNE B221L
GMRA LAKOTA 341
RCRA BADLANDS NETSCAPE
DKK MS MONTANA POWER
LCC MAJOR LEAGUE A502M

MEADO-WEST REMINGTON 517R >>
MEADO-WEST TINKERBELL
MEADO-WEST LAMAY 433P >>>>>

FEDDES BLOCKANNA 807
MEADO-WEST JAZZ
MEADO-WEST LARA 124L

 HB
 GM
 CD
 BW
 WW
 YW
 MK
 HPG
 CM
 MB
 YG
 CW
 RE

 95
 48
 0
 -0.8
 61
 92
 26
 9
 4
 0.33
 0.09
 24
 -0.08

Purchase price guarantees 10 embryos and 5 pregnancies if implanted by a certified technician

The flush shall be conducted under the supervision of 3 Aces Cattle Co.

TC Tinkerbell 106Y has earned the right to be named one of the most significant breeding pieces in the entire 3 Aces Cattle Co. breeding herd. She is genetically constructed from the most solid foundation building blocks available to the breed today. She is from proven Meado-West blood that has endured over time to become one of the most proven sources of Red Angus breeding stock in North America.

3ACES TINKERBELL 9236 > Daughter of Lot 1

The most noted accomplishment of this great donor female is her daughter, 3 Aces Tinkerbell 9236, the Grand Champion Female at the 2018 National Western Stock Show. Furthermore, another daughter was the Champion Senior Yearling Female at the 2016 NAJRAE.

Some of the most consistent of phenotype desirability is made available through this flush from this impeccable breeding female.

TW RIO GRANDE 567C > Lot 2

**3R MS TOUCH 51H 21M** > Maternal grandam of Lot 2