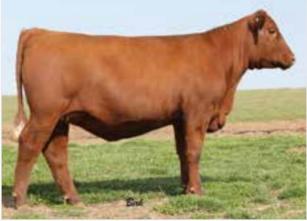

#### TCTINKERBELL 106Y

CAT: 1A COW > 5/1/2011 > 1506335 > TCB 106Y

GMRA LARAMIE 5110 >>>>> MEADO-WEST COMMADER 811U MEADO-WEST VENUS>>>>>>> CCC CHEYENNE B221L
GMRA LAKOTA 341
RCRA BADLANDS NETSCAPE
DKK MS MONTANA POWER
LCC MAJOR LEAGUE A502M

MEADO-WEST REMINGTON 517R >>
MEADO-WEST TINKERBELL
MEADO-WEST LAMAY 433P >>>>>

FEDDES BLOCKANNA 807
MEADO-WEST JAZZ
MEADO-WEST LARA 124L

 HB
 GM
 CD
 BW
 WW
 YW
 MK
 HPG
 CM
 MB
 YG
 CW
 RE

 95
 48
 0
 -0.8
 61
 92
 26
 9
 4
 0.33
 0.09
 24
 -0.08

Purchase price guarantees 10 embryos and 5 pregnancies if implanted by a certified technician

The flush shall be conducted under the supervision of 3 Aces Cattle Co.

TC Tinkerbell 106Y has earned the right to be named one of the most significant breeding pieces in the entire 3 Aces Cattle Co. breeding herd. She is genetically constructed from the most solid foundation building blocks available to the breed today. She is from proven Meado-West blood that has endured over time to become one of the most proven sources of Red Angus breeding stock in North America.

3ACES TINKERBELL 9236 > Daughter of Lot 1

The most noted accomplishment of this great donor female is her daughter, 3 Aces Tinkerbell 9236, the Grand Champion Female at the 2018 National Western Stock Show. Furthermore, another daughter was the Champion Senior Yearling Female at the 2016 NAJRAE.

Some of the most consistent of phenotype desirability is made available through this flush from this impeccable breeding female.

TW RIO GRANDE 567C > Lot 2

**3R MS TOUCH 51H 21M** > Maternal grandam of Lot 2