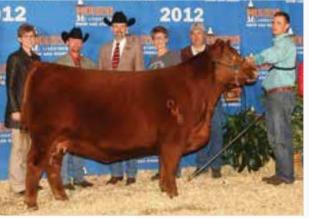

#### **Selling Select Semen Packages**

TW Rio Grande 567C was selected as the Grand Champion Bull at the 2017 Tulsa State Fair and the top contender at the 2018 National Western Stock Show. He was the top-selling bull at the recent Total Performance Bull Sale. The perfectly conformed herd bull is genetically derived from the best lines from the Twin Willow Farms breeding program and the most proven genetics available in the Red Angus breed. He is the most progressive individual born from the 3R Ms Touch 51H 21M foundation female, and many of the most prevalent lines at Twin Willow Farms have been formed from this significant breeding piece.