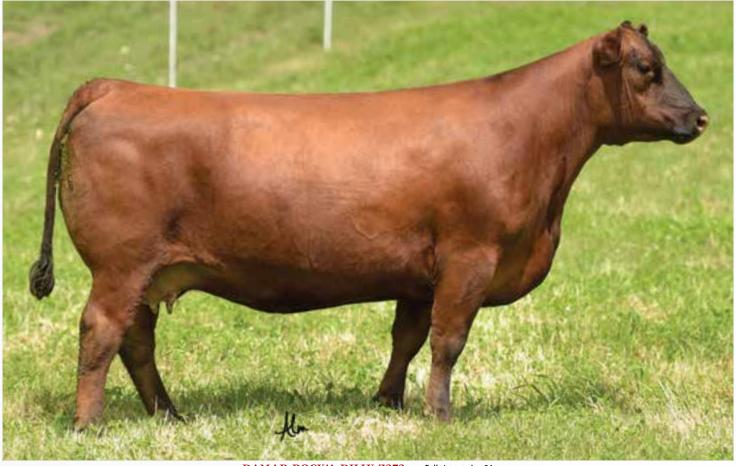

#### DAMAR TIDY BEE ROCK 2347 CAT: 1A COW > 3/28/2012 > 1526705 > DFRA Z347 RED COMPASS MULBERRY 449M RED FINE LINE MULBERRY 26P >>> **RED DUS FAYETTE 8G RED BRYLOR BIG ROCK 85T RED GET-A-LONG LINE BACKER 1** RED CYT CHARITY 10P >>>>>> **RED BRYLOR DVSF CHARITY 414L BUF CRK VALENTINO NO31** WR MR. RED DAWG 5335>>>>>> TMAS MS FORTUNE 114 **DAMAR TIDY BEE U807 BADLANDS MR BEEF 805** DFRA TIDY BEE 515L >>>>>

#### **OFFERED BY: CLOUD 9 CATTLE COMPANY**

LOT 6A - DFRA F129, a 3/9/18 heifer calf by Andras Fusion R236

Damar Tidy Bee Rock Z347 fully demonstrates the power, performance and maternal excellence. This female has long been considered one of the great females ever bred in the Damar program. She is wide-bodied, soundly constructed and excels in depth and dimension throughout. She is backed by a rich tradition, history and legacy that began many years ago in the development of the Damar program from the Montana-based Bootjack program. The Tidy Bee cow family is most noted for the creation of the foundation sire BJR JR 107, who was used extensively by the Lonker and Bieber programs with overwhelming success. Damar Tidy Bee Rock Z347 is a role-model female that combines functionality and attractiveness into a most remarkable female.