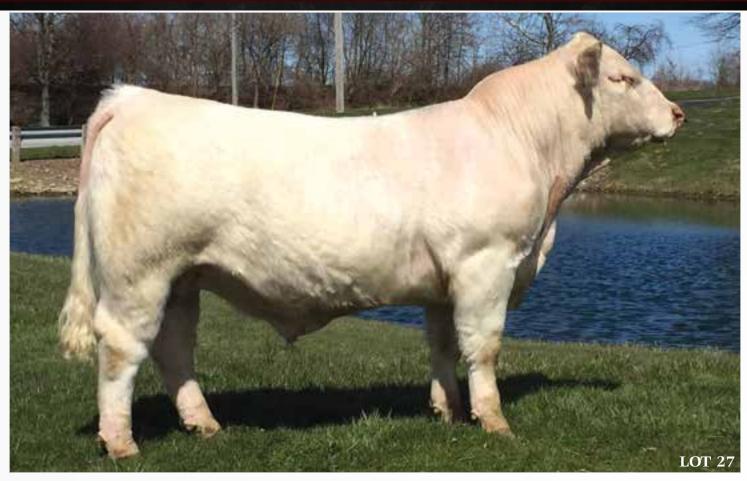

#### OFFERED BY: LONG HALL CATTLE

LHC Stone Cold E125 PLD is a tremendous herd sire opportunity from Long Hall Cattle Co. He is from the best genetic lines in the industry, and offers fault free genetics to the industry through his sire and dam. The sire, R&M TR Rhinestone 238 needs no introduction to the seedstock industry. The potent and proven breeding sire has sired some of the best individuals in the industry. His dam, a donor female in the Long Hall Cattle Co. breeding program, has offered some of the best lines to the breeding herd, and her influence is obvious in the genotype of this yearling bull. Balanced and desirable EPDs make this one of the stand out Charolais breeding bulls to sell this spring. Her maternal sister was a prized addition to last year's National Charolais Sale.