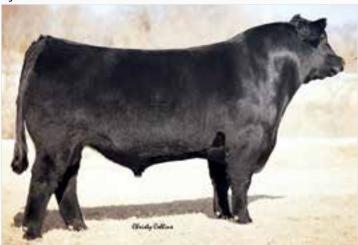

#### DAMAR DAZZLE Z136

TC PRIDE 0014

R R VANTAGE 3352

BLACKCAP OF R R 0238

CF POWER UP 101M

CF SHEZA DANDY TOO

HOOKS SHEAR FORCE 38K

HART HOLLYWOOD QUEENE700

½ SM ½ AN COW > 2/11/2012 > 2643066 > PLD > BLK TC STOCKMAN

TC STOCKMAN 365 >>>>>>>>> **NORTHERN IMPROVEMENT 4480 GF** BLACKCAP OF R R 5367>>>>>>>

TRIPLE C ULTIMATE FORCE >>>>>

KA SHAMOO U130 LILY 130P>>>>>>

RE Œ BW ww MK DC YG MB API TI 12 0.7 51 76 7 25 14 16 -0.21 0.37 0.32 121.9 64.1

**OFFERED BY: CLOUD 9 CATTLE COMPANY** Open - Ready for transplant

This solid black 1/2SM, 1/2AN is by the Angus legend, Northern Improvement, who continues to play a vital role in the industry nearly 20 years after his birth. Damar Dazzle Z136 is an own daughter of the potent KA Shamoo U130 donor who left an indeliable mark on the Simmental breed. The U130 donor is a female that sets the standard for phenotype, production and class. The beautiful bald faced donor traces back to Legacy,

The embryos selling by this elite donor female by both LLSF Pays To Believe ZU194 and BPS Structure 308A, are the kind with the inherent ability to propel a program into a genetic realm seldom seen.

Shear Force and Power Drive, just to name a few of the influential sires in her ancestory.

NORTHERN IMPROVEMENT 4480 GF > Sire of lot 29

29A

Œ

BW

1.5

ww

58