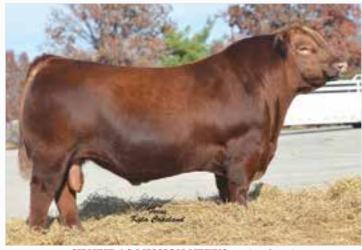

#### TCTINKERBELL 106Y

CAT: 1A COW > 5/1/2011 > 1506335 > TCB 106Y

GMRA LARAMIE 5110 >>>>> MEADO-WEST COMMADER 811U MEADO-WEST VENUS>>>>>>> CCC CHEYENNE B221L
GMRA LAKOTA 341
RCRA BADLANDS NETSCAPE
DKK MS MONTANA POWER
LCC MAJOR LEAGUE A502M

MEADO-WEST REMINGTON 517R >>
MEADO-WEST TINKERBELL
MEADO-WEST LAMAY 433P >>>>>

FEDDES BLOCKANNA 807
MEADO-WEST JAZZ
MEADO-WEST LARA 124L

 HB
 GM
 CD
 BW
 WW
 YW
 MK
 HPG
 CM
 MB
 YG
 CW
 RE

 95
 48
 0
 -0.8
 61
 92
 26
 9
 4
 0.33
 0.09
 24
 -0.08

Purchase price guarantees 10 embryos and 5 pregnancies if implanted by a certified technician

The flush shall be conducted under the supervision of 3 Aces Cattle Co.

TC Tinkerbell 106Y has earned the right to be named one of the most significant breeding pieces in the entire 3 Aces Cattle Co. breeding herd. She is genetically constructed from the most solid foundation building blocks available to the breed today. She is from proven Meado-West blood that has endured over time to become one of the most proven sources of Red Angus breeding stock in North America.

3ACES TINKERBELL 9236 > Daughter of Lot 1

The most noted accomplishment of this great donor female is her daughter, 3 Aces Tinkerbell 9236, the Grand Champion Female at the 2018 National Western Stock Show. Furthermore, another daughter was the Champion Senior Yearling Female at the 2016 NAJRAE.

Some of the most consistent of phenotype desirability is made available through this flush from this impeccable breeding female.

TW RIO GRANDE 567C > Lot 2

**3R MS TOUCH 51H 21M** > Maternal grandam of Lot 2