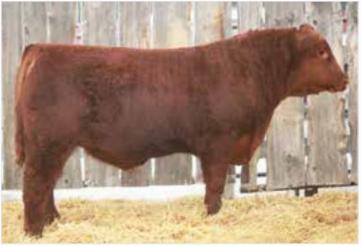

**RED BAR-E-L JUSTIFICATION 148B** > Sire of Lot 5

ANDRAS FUSION R236 > Sire of Lot 6A