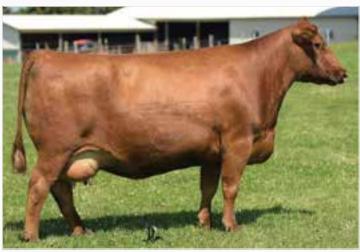

SILVEIRAS MISSION NEXUS > Sire of Lot 7A

**DAMAR RED BERRY Y137** > Maternal sister of Lot 8

#### DAMAR BLOCKANA C120 CAT: 1A COW > 1/21/2015 > 3473140 > DFRA C120 RED HR RAMBO ET 91K RED COMPASS MULBERRY 449M >> RED BRYLOR MISS ROC 20H **RED FINE LINE MULBERRY 26P** SILVEIRAS REDFORD RED DUS FAYETTE 8G >>>>>> **RED MC DOUGALL FAYETTE 59A** LARSON RED LIGHTNING BJR REDLIGHTNING447-930>>> BJR LANA 677-769 **DFRA BLOCKANA 101** BJR FANCY PANTS 355-71L BJR BLOCKANA 232B-390 BJR BLOCKANA 091-1101 CD

## 164 | 49 | 4 | -1.0 | 59 | 95 | 21 | OFFERED BY: CLOUD 9 CATTLE COMPANY

**LOT 8A** — DFRA F322, a 2/28/18 bull calf by PIE Cinch 4126

Damar Blockana C120 is one of the most attractive of the Red Angus females from one of the great cow families in the breed. Red Fine Mulberry 26P is the sire of some of the greatest Red Angus females in the industry and none better than this female from DFRA Blockana 101. Damar Blockana C120 is a smooth made, extended fronted female that has a perfectly conformed udder. At her side is a young son of PIE Cinch 4126. He has the potential of a herd sire. This young breeding pair is a marvelous part of this exciting sale line up of the Power Forward offering.