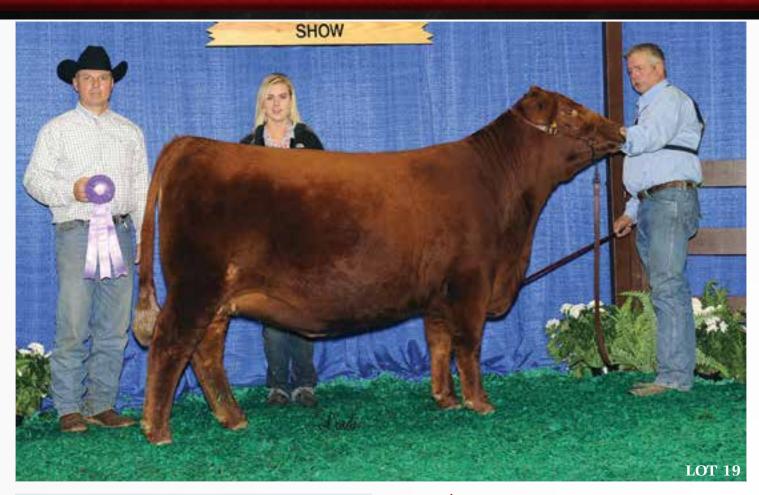

RE

0.12

3R MS TOUCH 51H 21M > Dam of Lot 19

## **SBRX ZBEST**CAT: 1A COW > 12/21/2011 > 1605439 > SBRX 59Y

RD TER-RON FULLY LOADED 540R >>
RED 6 MILE FULL THROTTLE171T
RED SIX MILE WITZEL 360J>>>>>>

3R 2595 HOBO 133G >>>>>>> 3R MS TOUCH 51H 21M 3R MS TOUCH 143F 51H >>>>>>

All costs of the flush are covered by the hammer price

Purchase price guarantees 10 embryos and 5 pregnancies if implanted by a certified technician

SBRX Z Best is the former Tulsa State Fair Grand Champion Female and NAILE Division Champion Female. The daughter of 6 Mile Full Throttle 171T and 3RM Touch 51H 21M, the original foundation Red Angus female at Twin Willow Farms, has become one of the most important females in the herd.

15

14

The pattern and completeness of this show heifer has the added built-in bonus of possessing excellent EPDs from start to finish.

Her producing history is solid in that daughters of hers by Andras New Direction R240 and PZCTMAS Redzone 2795 were highlight lots in the inaugural Power Forward Sale.