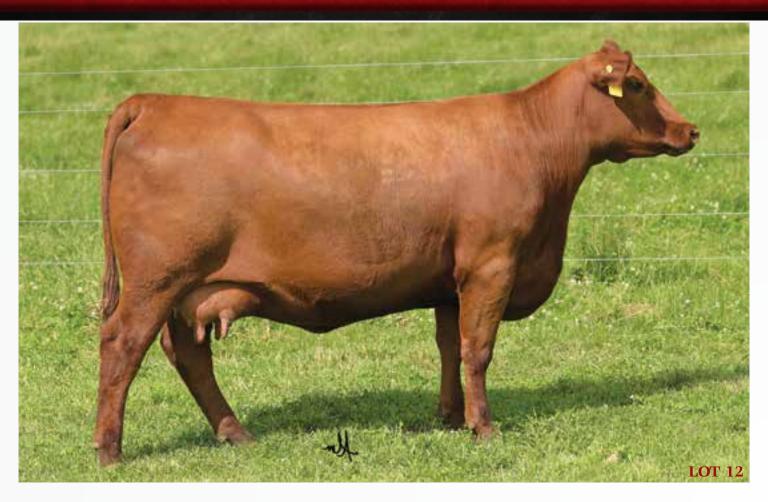

#### 12 > DAMAR DEXUS CO20 CAT: 1A COW > 2/12/2015 > 3480011 > DFRA CO20 LJC LANCER 806 LJC MISSION STATEMENT P27 >>> LJC HANNAH 106 **SILVEIRAS MISSION NEXUS 1378** TROTTERS ROMEO 412 SILVEIRAS DAORV 8399>>>>>> MOORE'S DAORV 5365 BIEBER RED MOON 6042 DFRA ROSE MOON N313 DFRA ROSELA 411 **DFRA DEXAN T701** BJR MONU 4X-573 DFRA DEXAN M207 BJR DEXAN 794-4143 HB GM MB 105 -2.9 0.37 61 0.16 -0.06 25

**OFFERED BY:** CLOUD 9 CATTLE COMPANY Due by Sale day to Damar 2U Iron Man B943

Her sire, Silveiras Mission Nexus 1378, is making a name for himself by siring daughters with not only a killer profile, but ample substance and breed-leading EPDs. Her dam, Dexan T701 is a potent producer that is noted for easy calving, highly maternal, excellent milking daughters. This maternal line excels when it comes to generating high dollar generating progeny regardless of the sire they are mated to. Much like her full sister, C019, Dexan T701 is one of the premier young females in the breed with her near perfect phenotype, a desirable look and maternally balanced pedigree. The calf she will have by sale day by Damar 2U Iron Man B943 adds value to this highly sought after package.