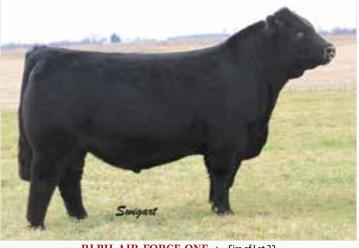

-0.04

RLBH AIR FORCE ONE > Sire of Lot 23

## FWLY PURPLE HAZE

81% BULL > 6/20/2017 > NXM2133076 > FWLY 742E > DBL PLD/Het BLK (T) D A TRAVELER 004 703 EF XCESSIVE FORCE>>>>>>>>> **CFLX MOLLYS IMAGE** 

**RLBH AIR FORCE ONE** EF YAFFA 821Y>>>>>>>

EXLR NEW GENERATION 071M MAGS ROSE PETAL **COLE WULF HUNT** WULF'S CASUAL 3161C

WULFS NOBEL PRIZE 3861N >>>> **CLLL PURPLE PASSION 920U** MAGS RAYLEEN >>>>>>>

EF MAIN STAY 541M MAGS MANDARIN 425L

\$MI

SC 1.6 -.01 OFFERED BY: FAWLEY FARMS

FWLY Purple Haze is the full brother to the successful show female, FWLY Purple Ribbon. She, in turn, was one of the most successful show females in recent memory—competitive and successful in both junior and open competition. She basically won all the big ones, was Grand Champion Limousin Female at the 2017 National Junior Heifer Show and 2018 National Western Grand Champion Female in both the junior and open shows.

FWLY Purple Haze is from the same image and pattern. He is moderated in his stature and moves perfectly on his feet and legs. He is attractively constructed, and has every indication he will be an extraordinary herd sire that will sire the kind that can win, grow and function efficiently.

He is sired by the ever-popular Air Force One, the show and breeding bull that has dominated many aspects of the industry through his record and progeny. This young herd sire is made available through the Fawley Farms breeding program. He is perfection for both genotype and phenotype. Homozygous polled tests pending.