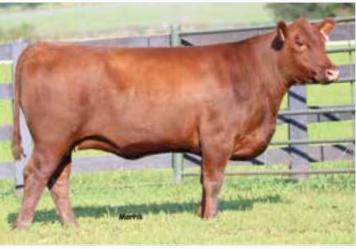

Her dam, WCR Miss Annie XT 3280A, was one of the top-selling females in the Englewood Dispersal. The daughter of Flying W Xtra 111X is from the Red Soo Line Annie 7249 cow family. The generations of superiority of genetic lineage is vividly displayed throughout the pedigree of this great family tree.