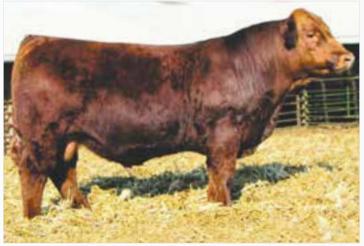

Some of the most consistent of phenotype desirability is made available through this flush from this impeccable breeding female.

TW RIO GRANDE 567C > Lot 2

**3R MS TOUCH 51H 21M** > Maternal grandam of Lot 2

#### OFFERED BY: TWIN WILLOW FARMS; WOOD CATTLE CO.; MANLEY CATTLE

#### **Selling Select Semen Packages**

TW Rio Grande 567C was selected as the Grand Champion Bull at the 2017 Tulsa State Fair and the top contender at the 2018 National Western Stock Show. He was the top-selling bull at the recent Total Performance Bull Sale. The perfectly conformed herd bull is genetically derived from the best lines from the Twin Willow Farms breeding program and the most proven genetics available in the Red Angus breed. He is the most progressive individual born from the 3R Ms Touch 51H 21M foundation female, and many of the most prevalent lines at Twin Willow Farms have been formed from this significant breeding piece.

This massive and ready to breed herd sire has seen limited service in the Twin Willow herd, and sells as a great opportunity to obtain the best in the industry through the lineage of this breeding bull. He is fault free through his genotype and phenotype.