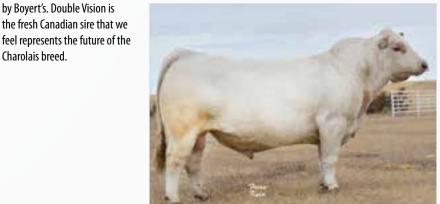

0641 has produced the highest quality Charolais cattle in the industry. Her progeny have accumulated an amazing 9 National Championship banners. Her daughter, PZC Lily, was selected as Supreme Champion female at the Canadian Agribition as well as Edmonton. The first Outsider heifers look very promising including a \$15,000 fall heifer calf sold by Boyert's. Double Vision is

the fresh Canadian sire that we

Charolais breed.

9

SHARODON DOUBLE VISION 1D > Sire of Lot 26A

M&M OUTSIDER 4003 PLD > Sire of Lot 26B

TSI

RBM TR RHINESTONE Z38 > Sire of Lot 27

LH MS ALL BUSINESS B125 > Maternal sister to Lot ot 27