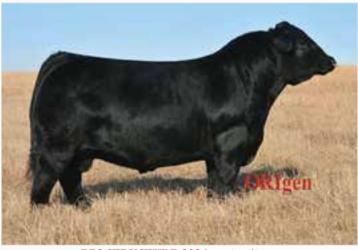

## **EIGHT EMBRYOS**

34 SM 14 AN > DBL POLLED > DBL BLACK

MR NLC UPGRADE U8676>>>>>> **BPS STRUCTURE 308A** PRS INDEPENDENCE W343>>>>>

NORTHERN IMPROVEMENT 4480 GF >>

DAMAR DAZZLE Z136 KA SHAMOO U130>>>>>>>> **ELLINGSON LEGACY M229** MS NLC MOJO S6119 B SVF/NJC BUILT RIGHT N48 KATCF INDEPENDENCE S30L TC STOCKMAN 365 BLACKCAP OF R R 5367

TRIPLE C ULTIMATE FORCE LILY 130P

Œ BW ww YW YG MCE MK DC CW MB RE API TI 1.9 95 12 10 63 6 22 29 -0.33 0.26 0.72 104.6

OFFERED BY: CLOUD 9 CATTLE COMPANY

OFFERED BY: HEAVENS GATE LIVESTOCK Al'd 3/23/18 to HPF Quantum Leap Z952