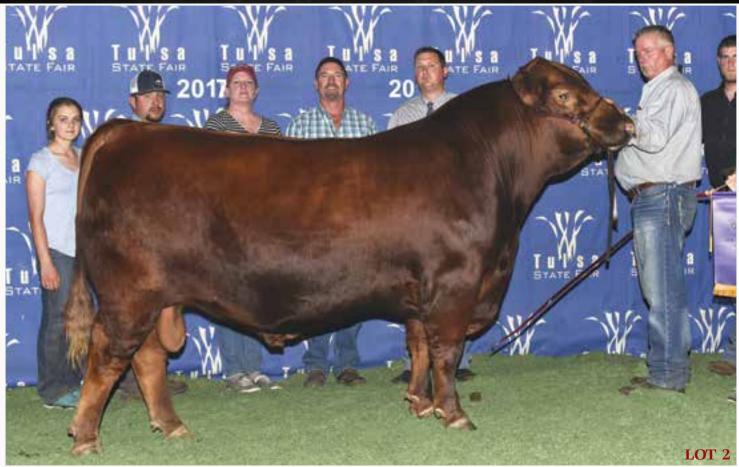

#### **Selling Select Semen Packages**

TW Rio Grande 567C was selected as the Grand Champion Bull at the 2017 Tulsa State Fair and the top contender at the 2018 National Western Stock Show. He was the top-selling bull at the recent Total Performance Bull Sale. The perfectly conformed herd bull is genetically derived from the best lines from the Twin Willow Farms breeding program and the most proven genetics available in the Red Angus breed. He is the most progressive individual born from the 3R Ms Touch 51H 21M foundation female, and many of the most prevalent lines at Twin Willow Farms have been formed from this significant breeding piece.

This massive and ready to breed herd sire has seen limited service in the Twin Willow herd, and sells as a great opportunity to obtain the best in the industry through the lineage of this breeding bull. He is fault free through his genotype and phenotype.