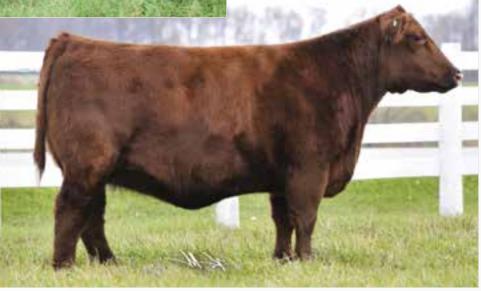

FWLY PURPLE RIBBON > Full sib to Lots 23 & 24A

STLX CORA 513C > Maternal sister to Lot 25

STLX DOUBLE DOWN > Lot 25

## 5 > STLX DOUBLE DOWN 613D

LF62% BULL > 3/24/2016 > LFM2109049 > STLX 613D > HOMO PLD (T)/HOMO BLK (T) C R A BEXTOR 872 5205 608 TC ABERDEEN 759>>>>>>> TC BLACKBIRD 4034 MAGS Y-AXIS **DHVO DEUCE 132R** MAGS UAHUKA CARROUSELS PINA COLADA D A TRAVELER 004 703 EF XCESSIVE FORCE >>> CFLX MOLLYS IMAGE **EF ACROSS THE BOARD 313A AUTO BLACK DAKOTA 129J** EF XENOBIA >>>>> EXLR 231J ww \$MI 73 115 -0.15 32 0.64 -0.03

OFFFRED BY STONE LIMOUSIN
Selling Full Possession and Half Semen Interest
Reserve Division IV 2017 All-American Limousin Futurity
Division champion V 2017 American Royal

STLX Double Down 613D is the homozygous polled and homozygous black herd sire that has had many friends across the country this year. The 2-year-old bull is an extraordinary herd sire for the most aggressive breeding program. He is genetically derived from the best and most proven genetics that have molded the top tier of the industry for decades. All individuals in the pedigree are breed leaders and breed pacesetters. The exclusive cow family represented in the pedigree traces to the family of EF Main Stay and countless bull and female championship individuals. Powerfully stacked with the genetics of EF Excessive Force and MAGS Y-Axis have only intensified the explosive actual performance and EPD tabulation of this great young breeding bull. Females from this leading cow family are making a noticeable impact on the breed as well. His maternal sister was the Reserve Grand Champion Female at the 2018 National Western Junior Show.