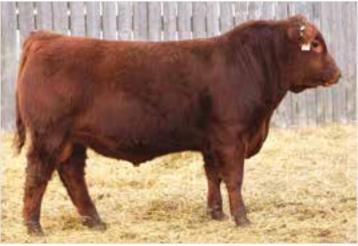

#### TCTINKERBELL 106Y

CAT: 1A COW > 5/1/2011 > 1506335 > TCB 106Y

GMRA LARAMIE 5110 >>>>> MEADO-WEST COMMADER 811U MEADO-WEST VENUS>>>>>>> CCC CHEYENNE B221L
GMRA LAKOTA 341
RCRA BADLANDS NETSCAPE
DKK MS MONTANA POWER
LCC MAJOR LEAGUE A502M

MEADO-WEST REMINGTON 517R >>
MEADO-WEST TINKERBELL
MEADO-WEST LAMAY 433P >>>>>

FEDDES BLOCKANNA 807
MEADO-WEST JAZZ
MEADO-WEST LARA 124L

 HB
 GM
 CD
 BW
 WW
 YW
 MK
 HPG
 CM
 MB
 YG
 CW
 RE

 95
 48
 0
 -0.8
 61
 92
 26
 9
 4
 0.33
 0.09
 24
 -0.08

Purchase price guarantees 10 embryos and 5 pregnancies if implanted by a certified technician

The flush shall be conducted under the supervision of 3 Aces Cattle Co.

TC Tinkerbell 106Y has earned the right to be named one of the most significant breeding pieces in the entire 3 Aces Cattle Co. breeding herd. She is genetically constructed from the most solid foundation building blocks available to the breed today. She is from proven Meado-West blood that has endured over time to become one of the most proven sources of Red Angus breeding stock in North America.

3ACES TINKERBELL 9236 > Daughter of Lot 1

The most noted accomplishment of this great donor female is her daughter, 3 Aces Tinkerbell 9236, the Grand Champion Female at the 2018 National Western Stock Show. Furthermore, another daughter was the Champion Senior Yearling Female at the 2016 NAJRAE.

Some of the most consistent of phenotype desirability is made available through this flush from this impeccable breeding female.

TW RIO GRANDE 567C > Lot 2

**3R MS TOUCH 51H 21M** > Maternal grandam of Lot 2