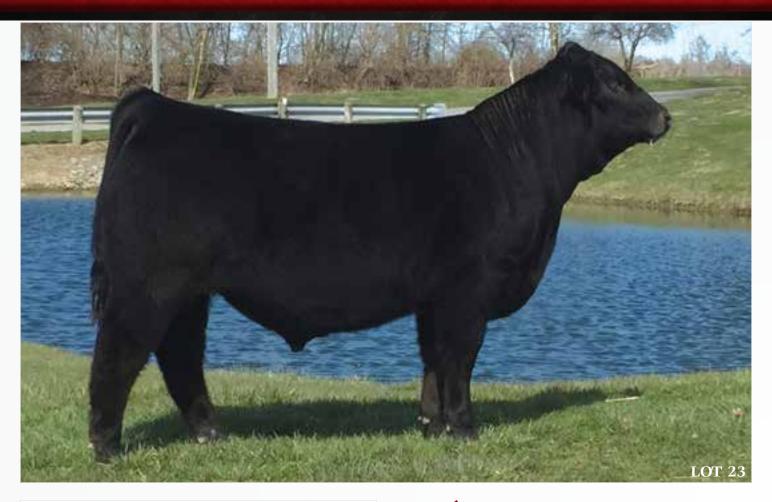

## RED SSS LADY ERICA 155B

CAT: 1A COW > 3/15/2015 > 1821304 > DBB 155B

RED TR MISTICAL >>>>>>>> HF F
RED DWAJO TURBO 57Z

RED WILBAR SCAARA 680A >>>>>

RED PIE GAME ON 9109>>>>>> RED SSS LADY ERICA 139Y SSS LADY ERICA 427S>>>>>>>>

 HB
 GM
 CD
 BW
 WW
 YW
 MK
 HPG
 CM
 MB
 YG
 CW
 RE

 -3
 3.3
 54
 91
 18
 11
 3
 0.14
 0.09
 30
 -0.1

**LOT 4A** — CFLX 155F, 2/9/18 heifer calf sired by Red Bachman Commander ET12A.

Red SSS Lady Erica 155B is one of the noteworthy Red Angus donor females to sell this spring. She is perfectly designed and constructed, and each and every one of her progeny are special in unique genetic blending. The dark red female is from one of the most accomplished cow families in the breed—the Red SSS Lady Erica cow family.

Her sire, Red Dwajo Turbo 57Z, has been used selectively in the Canadian herd book, and the daughters have become excellent breeding females. From this most remarkable breeding combination, the most advanced lineage of this cow family has been realized through this Power Forward lot.

Her heifer calf at side, Red Combest Lady Erica 155F, is a flashy heifer calf sired by Red Bachman Commander ET 12A. Dam and daughter make a remarkable pair that is rich in outcross and progressive blood.