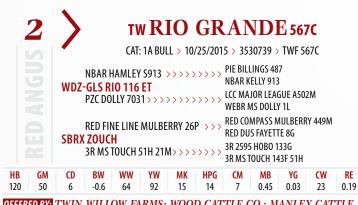

#### OFFERED BY: TWIN WILLOW FARMS; WOOD CATTLE CO.; MANLEY CATTLE

#### **Selling Select Semen Packages**

TW Rio Grande 567C was selected as the Grand Champion Bull at the 2017 Tulsa State Fair and the top contender at the 2018 National Western Stock Show. He was the top-selling bull at the recent Total Performance Bull Sale. The perfectly conformed herd bull is genetically derived from the best lines from the Twin Willow Farms breeding program and the most proven genetics available in the Red Angus breed. He is the most progressive individual born from the 3R Ms Touch 51H 21M foundation female, and many of the most prevalent lines at Twin Willow Farms have been formed from this significant breeding piece.

This massive and ready to breed herd sire has seen limited service in the Twin Willow herd, and sells as a great opportunity to obtain the best in the industry through the lineage of this breeding bull. He is fault free through his genotype and phenotype.