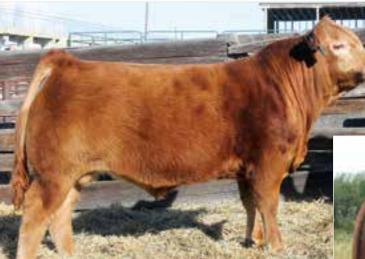

Some of the most consistent of phenotype desirability is made available through this flush from this impeccable breeding female.

TW RIO GRANDE 567C > Lot 2

**3R MS TOUCH 51H 21M** > Maternal grandam of Lot 2

#### **Selling Select Semen Packages**

TW Rio Grande 567C was selected as the Grand Champion Bull at the 2017 Tulsa State Fair and the top contender at the 2018 National Western Stock Show. He was the top-selling bull at the recent Total Performance Bull Sale. The perfectly conformed herd bull is genetically derived from the best lines from the Twin Willow Farms breeding program and the most proven genetics available in the Red Angus breed. He is the most progressive individual born from the 3R Ms Touch 51H 21M foundation female, and many of the most prevalent lines at Twin Willow Farms have been formed from this significant breeding piece.

This massive and ready to breed herd sire has seen limited service in the Twin Willow herd, and sells as a great opportunity to obtain the best in the industry through the lineage of this breeding bull. He is fault free through his genotype and phenotype.