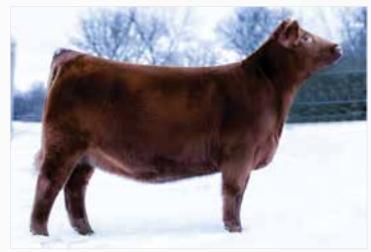

HB GM

**DAMAR MIMI W085** > Full sister to Lot 9

#### DAMAR TARMILY D227

CAT: 1A COW > 3/8/2016 > 3554667 > DFRA D227

RED HR RAMBO ET 91K RED BRYLOR MISS ROC 20H SILVEIRAS REDFORD RED MC DOUGALL FAYETTE 59A

BIEBER MAKE MIMI 7249>>>>> **DFRA TARMILY N512** 

## 160 | 50 | 4 | -1.4 | 61 | 96 | 14 | OFFEREDBY: CLOUD 9 CATTLE COMPANY

LOT 9A — DFRA F115, a 2/18/18 heifer calf by Andras Fusion R236

Rarely, if ever, in the annals of breed history, outside of a herd dispersion, does the opportunity present itself to own a full sister to one of the most influential and significant matriarchs the Red Angus breed has ever known.

The legendary Damar Mimi W085, is one of the most proven and time-honored Red Angus donors in North America. Damar Tarmily D227, selling as Lot 9, is her full sister.

This maternal line produces daughters that make exemplary breeding females and sons that highlight the most prestigious programs across the country.