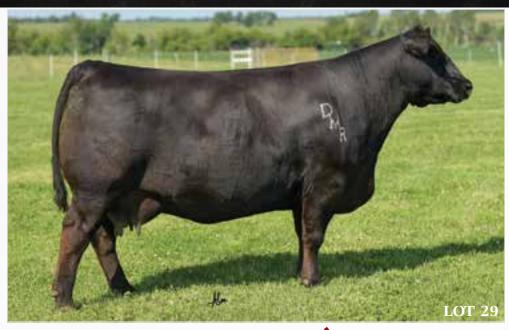

## DAMAR KARRISA A048

PUREBRED COW > 1/17/2013 > 2813896 > PLD >/RED

WS BEEF MAKER R13 WS BEEF KING W107 >>>>>>> WS MISS DREAMBOAT T17 HOOK'S YUKON 80Y HOOKS SHEAR FORCE 38K HOOKS MIKA 141M > HOOKS IRISH MAXINE 29K DHFJADESSECRETAGENTT501

DHF DRAKKAR W242 >> DHF STARLIGHT FUSION **DAMAR KARRISA Y310** HC POWER DRIVE 88H TRIPLE C KARRIE T47K >>>

**HOOKS KARRIE 47K** -0.36 0.34 1.09 135.1 80.4

106 OFFERED BY: CLOUD 9 CATTLE COMPANY

YW

Open - Ready for transplant

75

BW

2.7

Œ

Damar Karrissa A048 is one of the truly special Purebred Red Simmental females in the entire breed registry. She is a prime example of the type and kind of Simmental Cloud Nine Cattle Co. strives to produce. This dark red female is built to last, being flawless in her angles, clean jointed and loose spined. What sets this Yukon sired female on a pedastal is her ability to combine this much look and style with an impressive numerical profile. She boasts several top 5% and top 10% throughout her tabulations, including a top 2% REA. This masternally built female with trendsetting carcass figures is a true sale highlight for the Power Forward III offering.

HOOK'S YUKON 80Y > Sire of Lot 28

**29** )