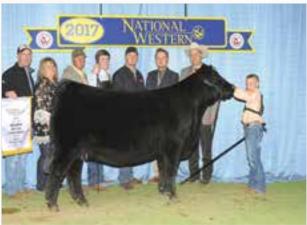

3ACES TINKERBELL 9236 > Daughter of Lot 1

The most noted accomplishment of this great donor female is her daughter, 3 Aces Tinkerbell 9236, the Grand Champion Female at the 2018 National Western Stock Show. Furthermore, another daughter was the Champion Senior Yearling Female at the 2016 NAJRAE.