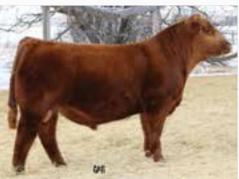

Some of the most consistent of phenotype desirability is made available through this flush from this impeccable breeding female.

TW RIO GRANDE 567C > Lot 2

**3R MS TOUCH 51H 21M** > Maternal grandam of Lot 2

#### OFFERED BY: TWIN WILLOW FARMS; WOOD CATTLE CO.; MANLEY CATTLE

#### **Selling Select Semen Packages**

TW Rio Grande 567C was selected as the Grand Champion Bull at the 2017 Tulsa State Fair and the top contender at the 2018 National Western Stock Show. He was the top-selling bull at the recent Total Performance Bull Sale. The perfectly conformed herd bull is genetically derived from the best lines from the Twin Willow Farms breeding program and the most proven genetics available in the Red Angus breed. He is the most progressive individual born from the 3R Ms Touch 51H 21M foundation female, and many of the most prevalent lines at Twin Willow Farms have been formed from this significant breeding piece.

This massive and ready to breed herd sire has seen limited service in the Twin Willow herd, and sells as a great opportunity to obtain the best in the industry through the lineage of this breeding bull. He is fault free through his genotype and phenotype.