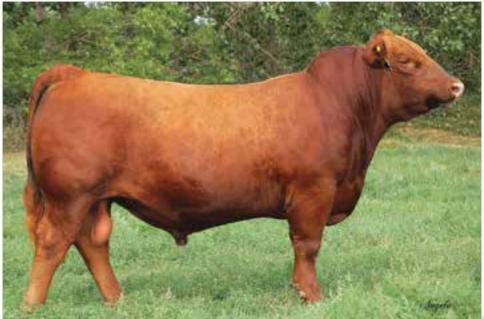

Some of the most consistent of phenotype desirability is made available through this flush from this impeccable breeding female.

TW RIO GRANDE 567C > Lot 2

**3R MS TOUCH 51H 21M** > Maternal grandam of Lot 2

#### **Selling Select Semen Packages**

TW Rio Grande 567C was selected as the Grand Champion Bull at the 2017 Tulsa State Fair and the top contender at the 2018 National Western Stock Show. He was the top-selling bull at the recent Total Performance Bull Sale. The perfectly conformed herd bull is genetically derived from the best lines from the Twin Willow Farms breeding program and the most proven genetics available in the Red Angus breed. He is the most progressive individual born from the 3R Ms Touch 51H 21M foundation female, and many of the most prevalent lines at Twin Willow Farms have been formed from this significant breeding piece.

This massive and ready to breed herd sire has seen limited service in the Twin Willow herd, and sells as a great opportunity to obtain the best in the industry through the lineage of this breeding bull. He is fault free through his genotype and phenotype.