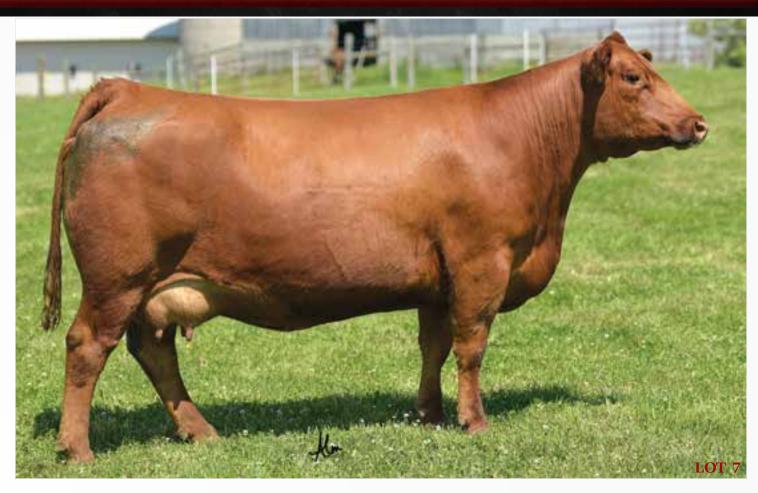

## DAMAR EMMY LOU Y112

CAT: 1A COW > 3/13/2011 > 1426801 > DFRA Y112

RED TER-RON RELOAD 703T >>>>
RED TER-RON REAL DEAL 01W
RED K ADAMS SAVANAH 11S>>>>>

RD TER-RON FULLY LOADED 540R RED TER-RON SAMARIA 103N DMM FLEX 24E 11C

LCHMAN COPPER ROB 1204D BJR ROCKER 1193-353 LARSON RED SUN RISING BJR EMILY 232B-917

 HB
 GM
 CD
 BW
 WW
 YW
 MK
 HPG
 CM
 MB
 YG
 CW
 RE

 68
 46
 0
 2.4
 53
 76
 14
 11
 3
 0.08
 -0.07
 19
 -0.03

#### OFFERED BY: CLOUD 9 CATTLE COMPANY

LOT 7A — DFRA F137, a 3/17/18 heifer calf by Silveiras Mission Nexus

Damar Emmy Lou Y112 is one of the strongest of the individual females that have launched the Cloud 9 Cattle Co. to a new level of excellence. The female is fault-free for phenotype and genotype. She is mobilized by her perfect structure, and her udder is perfectly conformed for lactating. She is sired by Red Ter-Ron Real Deal 01W, one of the most successful Red Angus show bulls in Canada. The influence of the great son of Red Ter-Ron Reload 703T has been immeasurable. His progeny have had a most remarkable impact upon the breed and industry. This female from the DFRA Emily R557 cow family has emerged as one of the coveted members of the high profiled lineage. Her progeny and influence are noted positively throughout the industry. Her heifer calf at side by Silverias Mission Nexus 1378 adds even more value to this prize genetic package.