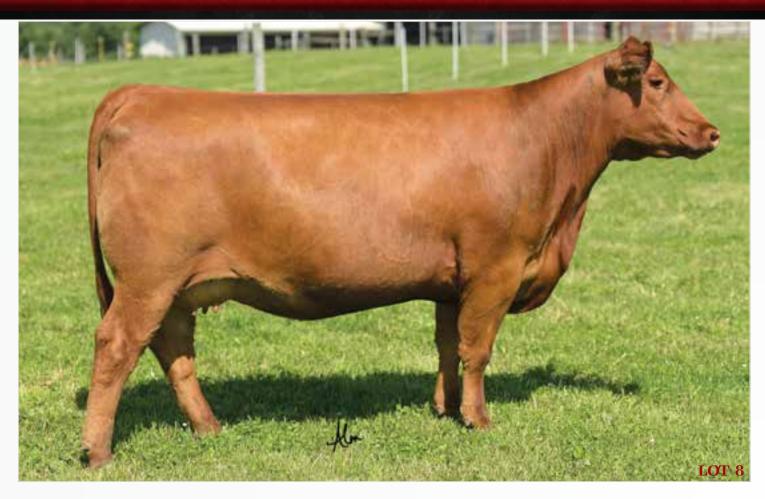

WCR MISS ANNIE EX 3280A > Dam of Lot 3

RED COMBEST ZODIAC > Son of Lot 4

## RED SSS LADY ERICA 155B

CAT: 1A COW > 3/15/2015 > 1821304 > DBB 155B

RED TR MISTICAL >>>>>>>> HF F
RED DWAJO TURBO 57Z

RED WILBAR SCAARA 680A >>>>>

RED PIE GAME ON 9109>>>>>> RED SSS LADY ERICA 139Y SSS LADY ERICA 427S>>>>>>>>

 HB
 GM
 CD
 BW
 WW
 YW
 MK
 HPG
 CM
 MB
 YG
 CW
 RE

 -3
 3.3
 54
 91
 18
 11
 3
 0.14
 0.09
 30
 -0.1

**LOT 4A** — CFLX 155F, 2/9/18 heifer calf sired by Red Bachman Commander ET12A.

Red SSS Lady Erica 155B is one of the noteworthy Red Angus donor females to sell this spring. She is perfectly designed and constructed, and each and every one of her progeny are special in unique genetic blending. The dark red female is from one of the most accomplished cow families in the breed—the Red SSS Lady Erica cow family.

Her sire, Red Dwajo Turbo 57Z, has been used selectively in the Canadian herd book, and the daughters have become excellent breeding females. From this most remarkable breeding combination, the most advanced lineage of this cow family has been realized through this Power Forward lot.

Her heifer calf at side, Red Combest Lady Erica 155F, is a flashy heifer calf sired by Red Bachman Commander ET 12A. Dam and daughter make a remarkable pair that is rich in outcross and progressive blood.