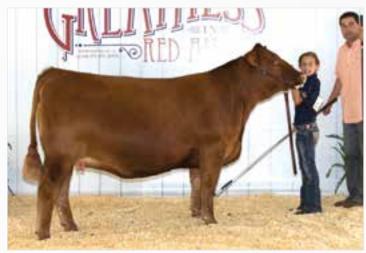

Some of the most consistent of phenotype desirability is made available through this flush from this impeccable breeding female.

TW RIO GRANDE 567C > Lot 2

**3R MS TOUCH 51H 21M** > Maternal grandam of Lot 2