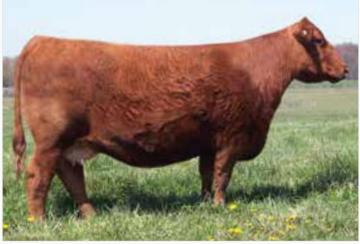

WCR MISS ANNIE EX 3280A > Dam of Lot 3

RED COMBEST ZODIAC > Son of Lot 4

#### OFFERED BY: LONG HALL CATTLE

HB Annie 729E is one of the very top yearling Red Angus females to be offered this spring. She has captivated the attention of all that have seen her as she began her show career as a baby at the 2017 Kentucky State Fair. The March-born heifer is offered as one of the stand out individuals for this year's show season. She has the ability to stand with the steepest of competition at any level.

Her dam, WCR Miss Annie XT 3280A, was one of the top-selling females in the Englewood Dispersal. The daughter of Flying W Xtra 111X is from the Red Soo Line Annie 7249 cow family. The generations of superiority of genetic lineage is vividly displayed throughout the pedigree of this great family tree.

Her sire, AHL Flashback 446B, is one of the highly proven young sires in the Red Angus breed. Generations of the breed's most consistent lineage is available in the genotype and phenotype of this excellent heifer. HB Annie 729E has one of the brightest futures in store of the entire inventory of females born in 2017.