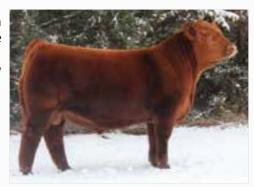

#### TCTINKERBELL 106Y

CAT: 1A COW > 5/1/2011 > 1506335 > TCB 106Y

GMRA LARAMIE 5110 >>>>> MEADO-WEST COMMADER 811U MEADO-WEST VENUS>>>>>>> CCC CHEYENNE B221L
GMRA LAKOTA 341
RCRA BADLANDS NETSCAPE
DKK MS MONTANA POWER
LCC MAJOR LEAGUE A502M

MEADO-WEST REMINGTON 517R >>
MEADO-WEST TINKERBELL
MEADO-WEST LAMAY 433P >>>>>

FEDDES BLOCKANNA 807
MEADO-WEST JAZZ
MEADO-WEST LARA 124L

 HB
 GM
 CD
 BW
 WW
 YW
 MK
 HPG
 CM
 MB
 YG
 CW
 RE

 95
 48
 0
 -0.8
 61
 92
 26
 9
 4
 0.33
 0.09
 24
 -0.08

Purchase price guarantees 10 embryos and 5 pregnancies if implanted by a certified technician

The flush shall be conducted under the supervision of 3 Aces Cattle Co.

TC Tinkerbell 106Y has earned the right to be named one of the most significant breeding pieces in the entire 3 Aces Cattle Co. breeding herd. She is genetically constructed from the most solid foundation building blocks available to the breed today. She is from proven Meado-West blood that has endured over time to become one of the most proven sources of Red Angus breeding stock in North America.

3ACES TINKERBELL 9236 > Daughter of Lot 1

The most noted accomplishment of this great donor female is her daughter, 3 Aces Tinkerbell 9236, the Grand Champion Female at the 2018 National Western Stock Show. Furthermore, another daughter was the Champion Senior Yearling Female at the 2016 NAJRAE.

Some of the most consistent of phenotype desirability is made available through this flush from this impeccable breeding female.

TW RIO GRANDE 567C > Lot 2

**3R MS TOUCH 51H 21M** > Maternal grandam of Lot 2