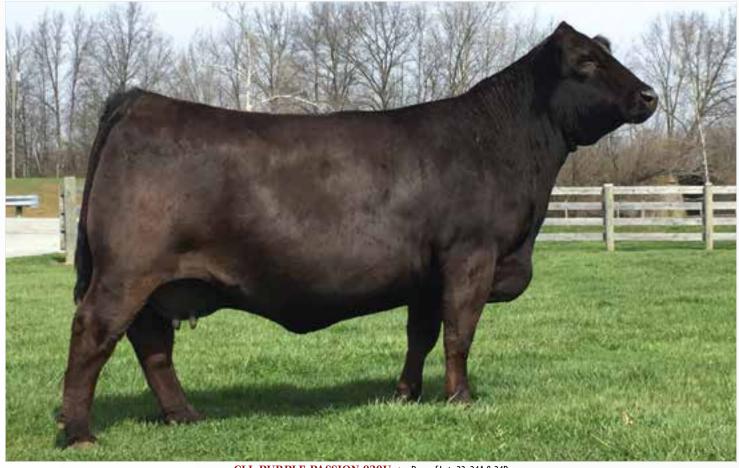

3ACES TINKERBELL 9236 > Daughter of Lot 1

The most noted accomplishment of this great donor female is her daughter, 3 Aces Tinkerbell 9236, the Grand Champion Female at the 2018 National Western Stock Show. Furthermore, another daughter was the Champion Senior Yearling Female at the 2016 NAJRAE.

Some of the most consistent of phenotype desirability is made available through this flush from this impeccable breeding female.

TW RIO GRANDE 567C > Lot 2

**3R MS TOUCH 51H 21M** > Maternal grandam of Lot 2