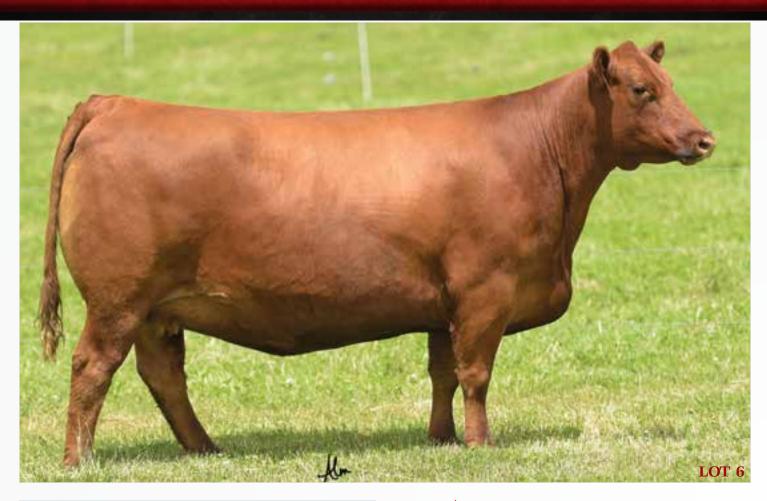

#### DAMAR TIDY BEE ROCK 2347 CAT: 1A COW > 3/28/2012 > 1526705 > DFRA Z347 RED COMPASS MULBERRY 449M RED FINE LINE MULBERRY 26P >>> **RED DUS FAYETTE 8G RED BRYLOR BIG ROCK 85T RED GET-A-LONG LINE BACKER 1** RED CYT CHARITY 10P >>>>>> **RED BRYLOR DVSF CHARITY 414L BUF CRK VALENTINO NO31** WR MR. RED DAWG 5335>>>>>> TMAS MS FORTUNE 114 **DAMAR TIDY BEE U807 BADLANDS MR BEEF 805** DFRA TIDY BEE 515L >>>>>

#### **OFFERED BY: CLOUD 9 CATTLE COMPANY**

LOT 6A - DFRA F129, a 3/9/18 heifer calf by Andras Fusion R236

Damar Tidy Bee Rock Z347 fully demonstrates the power, performance and maternal excellence. This female has long been considered one of the great females ever bred in the Damar program. She is wide-bodied, soundly constructed and excels in depth and dimension throughout. She is backed by a rich tradition, history and legacy that began many years ago in the development of the Damar program from the Montana-based Bootjack program. The Tidy Bee cow family is most noted for the creation of the foundation sire BJR JR 107, who was used extensively by the Lonker and Bieber programs with overwhelming success. Damar Tidy Bee Rock Z347 is a role-model female that combines functionality and attractiveness into a most remarkable female.