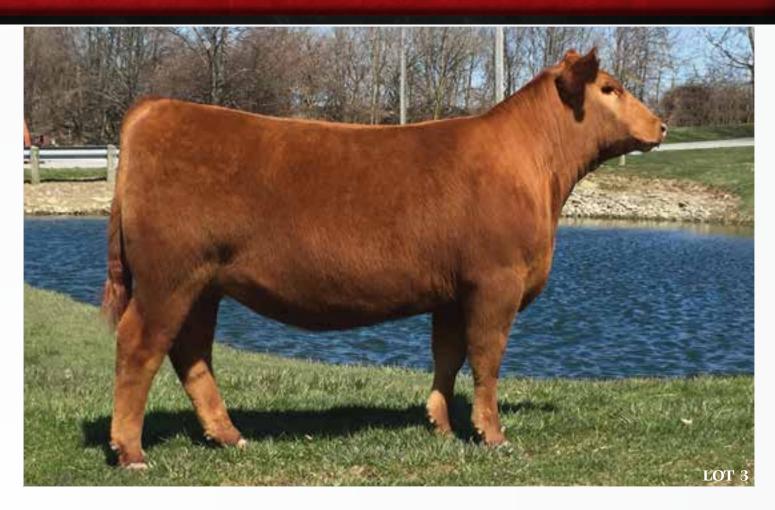

#### **Selling Select Semen Packages**

TW Rio Grande 567C was selected as the Grand Champion Bull at the 2017 Tulsa State Fair and the top contender at the 2018 National Western Stock Show. He was the top-selling bull at the recent Total Performance Bull Sale. The perfectly conformed herd bull is genetically derived from the best lines from the Twin Willow Farms breeding program and the most proven genetics available in the Red Angus breed. He is the most progressive individual born from the 3R Ms Touch 51H 21M foundation female, and many of the most prevalent lines at Twin Willow Farms have been formed from this significant breeding piece.

This massive and ready to breed herd sire has seen limited service in the Twin Willow herd, and sells as a great opportunity to obtain the best in the industry through the lineage of this breeding bull. He is fault free through his genotype and phenotype.