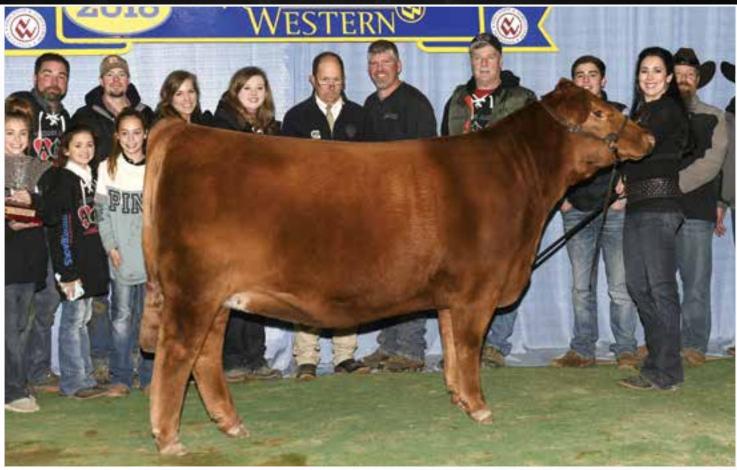

3ACES TINKERBELL 9236 > Daughter of Lot 1

The most noted accomplishment of this great donor female is her daughter, 3 Aces Tinkerbell 9236, the Grand Champion Female at the 2018 National Western Stock Show. Furthermore, another daughter was the Champion Senior Yearling Female at the 2016 NAJRAE.