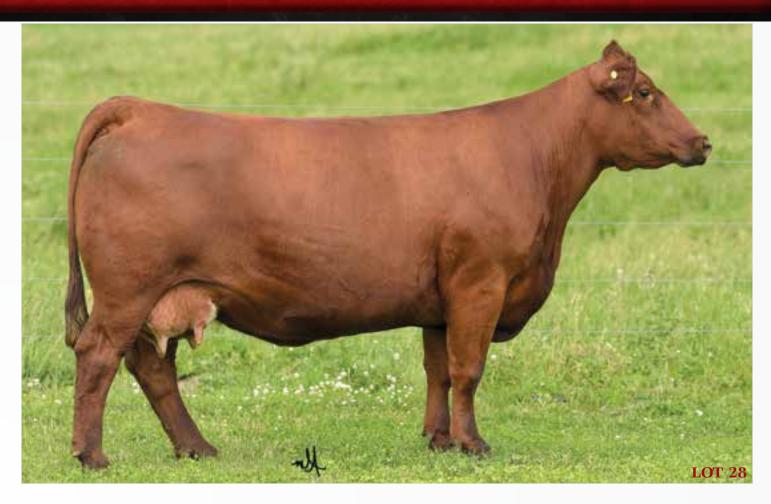

#### TCTINKERBELL 106Y

CAT: 1A COW > 5/1/2011 > 1506335 > TCB 106Y

GMRA LARAMIE 5110 >>>>> MEADO-WEST COMMADER 811U MEADO-WEST VENUS>>>>>>> CCC CHEYENNE B221L
GMRA LAKOTA 341
RCRA BADLANDS NETSCAPE
DKK MS MONTANA POWER
LCC MAJOR LEAGUE A502M

MEADO-WEST REMINGTON 517R >>
MEADO-WEST TINKERBELL
MEADO-WEST LAMAY 433P >>>>>

FEDDES BLOCKANNA 807
MEADO-WEST JAZZ
MEADO-WEST LARA 124L

 HB
 GM
 CD
 BW
 WW
 YW
 MK
 HPG
 CM
 MB
 YG
 CW
 RE

 95
 48
 0
 -0.8
 61
 92
 26
 9
 4
 0.33
 0.09
 24
 -0.08

**OFFERED BY: 3 ACES CATTLE COMPANY** 

Terms:

One half purchase price due at sale time
One half purchase price due at time embryos are received
Buyer supplies semen

All costs of the flush are covered by the hammer price

Purchase price guarantees 10 embryos and 5 pregnancies if implanted by a certified technician

The flush shall be conducted under the supervision of 3 Aces Cattle Co.

TC Tinkerbell 106Y has earned the right to be named one of the most significant breeding pieces in the entire 3 Aces Cattle Co. breeding herd. She is genetically constructed from the most solid foundation building blocks available to the breed today. She is from proven Meado-West blood that has endured over time to become one of the most proven sources of Red Angus breeding stock in North America.

3ACES TINKERBELL 9236 > Daughter of Lot 1

The most noted accomplishment of this great donor female is her daughter, 3 Aces Tinkerbell 9236, the Grand Champion Female at the 2018 National Western Stock Show. Furthermore, another daughter was the Champion Senior Yearling Female at the 2016 NAJRAE.

Some of the most consistent of phenotype desirability is made available through this flush from this impeccable breeding female.

TW RIO GRANDE 567C > Lot 2

**3R MS TOUCH 51H 21M** > Maternal grandam of Lot 2