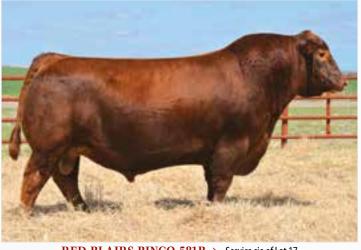

**RED BLAIRS BINGO 581B** > Service sie of Lot 17

**OFFERED BY:** TWIN WILLOW FARMS Al'd 12/5/17 to Red Blairs Bingo 581B

Smoky Y Erica 1523C is an excellent daughter of Red SSS Traverse 387Z. The neck extension and body depth of this dark red heifer is a hallmark of the progeny of Red SSS Traverse 387Z. Mates to her have been among the top-selling bulls the Smoky Y bull sales.

This awe inspiring female is from one of the chisel-fronted females, Red Windy Hill Erica 719T, that came from the Western Canadian Windy Hill breeding program.

This young individual will make a big impact upon the future of any breeding program. The genetic worth of this female is a balance of EPD trait leading statistics with a perfectly constructed profile and phenotypic excellence. This bred female will display her genetic worthiness as time goes by as she spends many productive years in transplant.

Her service to Red Blairs Bingo 581B, the recent top-selling bull through Duff Cattle Co., is one of the most exciting mating to be offered this spring. Bingo, now owned in part by the Twin Willow program, stamps his progeny with unmistakable style and substance.