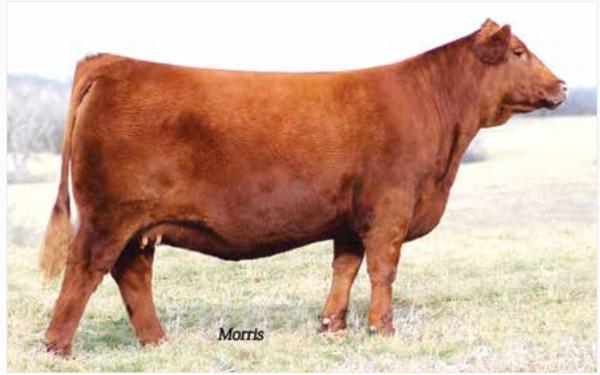

KEIFERS LULU Y55 > Dam of Lots 18A & 18B

| 1 | $\mathbf{Q}$   | 1 2 |
|---|----------------|-----|
|   | U <sub>1</sub> |     |

#### **OFFERED BY:** TWIN WILLOW FARMS

The sire of these cutting-edge embryos is none other than the 2014 NAILE Grand Champion Bull, AHL Flashback 446B. After winning the 2014 NAILE, Flashback was the high-selling Red Angus bull at the 2015 National Western. He was later a featured lot in the Englewood Dispersal, selling to the Smoky Y Program. Flashback is one of the most talked about bulls in the industry, and one of the greatest sons of the recently deceased PZC TMAS Firestorm 1800.

The dam, Keifers Lulu Y55, is a donor cow extraordinare who has proven her ability to produce growthy, high performing show heifers. She is beautiful fronted, has lots of shape and thickness and consistently passes these traits along to her offspring. There

is little question, Lulu is one of the great females in the breed. She has become one of the foundation females in the Twin Willow program, and her progeny will set new standards going forward. The female is perfectly designed and is proving to be one of the most significant breeding females in the industry.