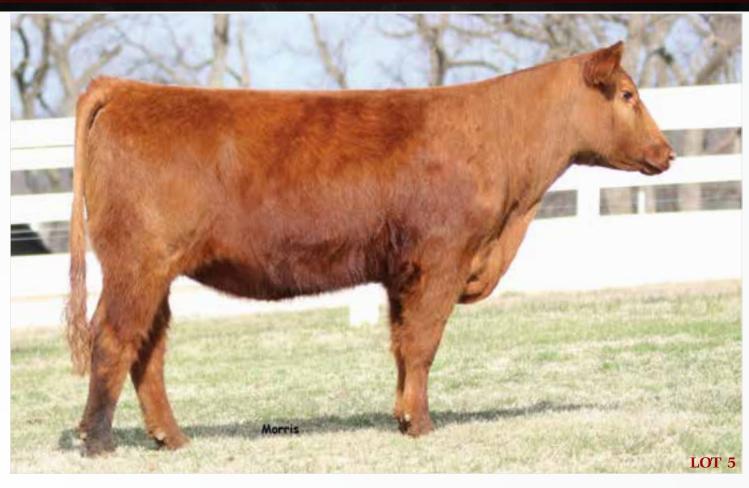

## RED SSS LADY ERICA 155B

CAT: 1A COW > 3/15/2015 > 1821304 > DBB 155B

RED TR MISTICAL >>>>>>>> HF F
RED DWAJO TURBO 57Z

RED WILBAR SCAARA 680A >>>>>

RED PIE GAME ON 9109>>>>>> RED SSS LADY ERICA 139Y SSS LADY ERICA 427S>>>>>>>>

**OFFERED BY: COMBEST FARMS** 

HF PRAIRIE SMOKE 124T RED U-2/TR DIAMOND MIST 489P RED NORTHLINE ROB ROY 122K RED MISS SCAARA 531E

RED VGW GAME PLAN 508 RED TPIE CASCADE 561 RED 5L TRAVELING GRAND 5113 CROWFOOT LADY ERICA 968

 HB
 GM
 CD
 BW
 WW
 YW
 MK
 HPG
 CM
 MB
 YG
 CW
 RE

 -3
 3.3
 54
 91
 18
 11
 3
 0.14
 0.09
 30
 -0.1

**LOT 4A** — CFLX 155F, 2/9/18 heifer calf sired by Red Bachman Commander ET12A.

Red SSS Lady Erica 155B is one of the noteworthy Red Angus donor females to sell this spring. She is perfectly designed and constructed, and each and every one of her progeny are special in unique genetic blending. The dark red female is from one of the most accomplished cow families in the breed—the Red SSS Lady Erica cow family.

Her sire, Red Dwajo Turbo 57Z, has been used selectively in the Canadian herd book, and the daughters have become excellent breeding females. From this most remarkable breeding combination, the most advanced lineage of this cow family has been realized through this Power Forward lot.

Her heifer calf at side, Red Combest Lady Erica 155F, is a flashy heifer calf sired by Red Bachman Commander ET 12A. Dam and daughter make a remarkable pair that is rich in outcross and progressive blood.