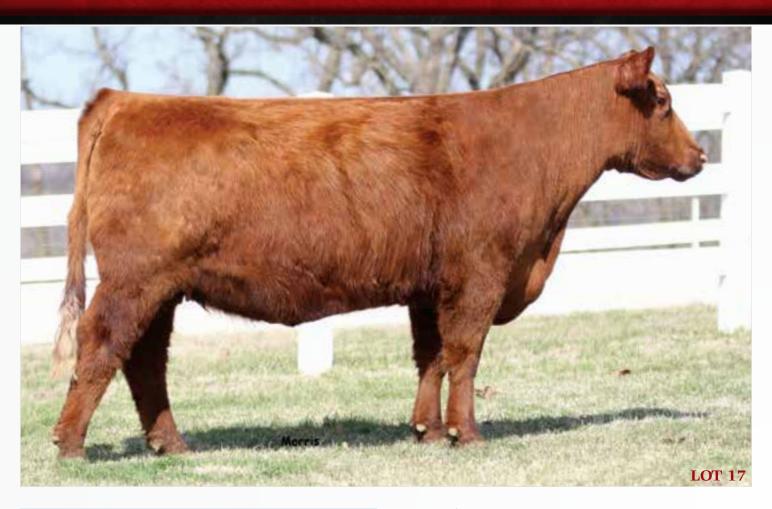

**RED BLAIRS BINGO 581B** > Service sie of Lot 17

**OFFERED BY:** TWIN WILLOW FARMS Al'd 12/5/17 to Red Blairs Bingo 581B

Smoky Y Erica 1523C is an excellent daughter of Red SSS Traverse 387Z. The neck extension and body depth of this dark red heifer is a hallmark of the progeny of Red SSS Traverse 387Z. Mates to her have been among the top-selling bulls the Smoky Y bull sales.

This awe inspiring female is from one of the chisel-fronted females, Red Windy Hill Erica 719T, that came from the Western Canadian Windy Hill breeding program.

This young individual will make a big impact upon the future of any breeding program. The genetic worth of this female is a balance of EPD trait leading statistics with a perfectly constructed profile and phenotypic excellence. This bred female will display her genetic worthiness as time goes by as she spends many productive years in transplant.

Her service to Red Blairs Bingo 581B, the recent top-selling bull through Duff Cattle Co., is one of the most exciting mating to be offered this spring. Bingo, now owned in part by the Twin Willow program, stamps his progeny with unmistakable style and substance.