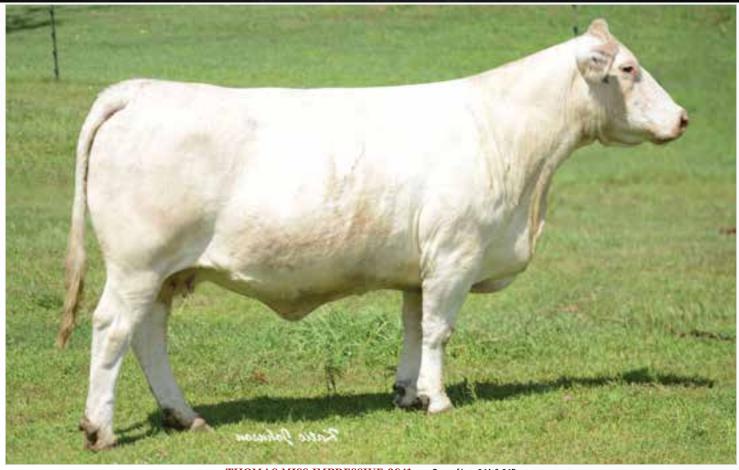

0641 has produced the highest quality Charolais cattle in the industry. Her progeny have accumulated an amazing 9 National Championship banners. Her daughter, PZC Lily, was selected as Supreme Champion female at the Canadian Agribition as well as Edmonton. The first Outsider heifers look very promising including a \$15,000 fall heifer calf sold by Boyert's. Double Vision is

the fresh Canadian sire that we

Charolais breed.

9

SHARODON DOUBLE VISION 1D > Sire of Lot 26A

M&M OUTSIDER 4003 PLD > Sire of Lot 26B

TSI

RBM TR RHINESTONE Z38 > Sire of Lot 27

LH MS ALL BUSINESS B125 > Maternal sister to Lot ot 27