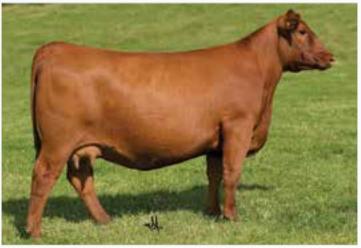

DAMAR ROCK'A DILLY Z373 > Paternal sister to Lot 13

Damar Real Big D111 is typical of the Red Brylor Big Rock 85T daughters—big bodied, high capacity, easy fleshing and moderate framed. What's more, the feet and leg structure of the Big Rock daughters are among the best in the Red Angus herdbook. This female combines power and femininity with a balanced set of EPDs into a package worthy of serious consideration as a dominate producing female.

An added bonus is her stylish, well bred, March heifer calf at side by Damar Evolution D549. She represents the next generation of genetic excellence for the breed. This pair of cattle is without question worthy of top billing in the Power Forward III sale.