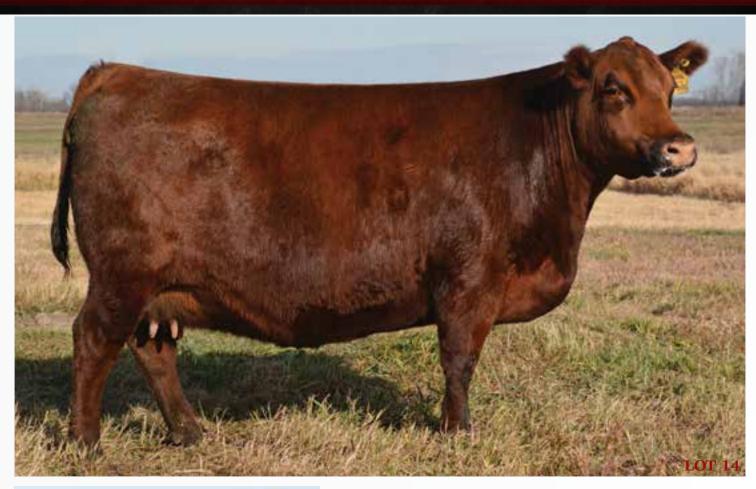

## RED CLAY JAN 66W

CAT: 1A COW > 2/18/2009 > 2281304 > SAT 66W

SSS BOOMER 803B >>>>>>>>

RED LAZY MC SMASH 41N

RED LAURON YB ROSA 11G>>>>>

SSS MS HIGH LASS 352X BRYLOR YOUNGBLOOD 22Y RED ALALTA ACRES ROSALINDA 2 RED COAT

21 45 2 -1.0 46 72 OFFERED BY: SATTERFIELD ANGUS
Selling 1/2 interest

Red Clay Jan 66W is a powerful donor female from the Satterfield Angus donor program. The daughter of Red Lazy MC Smash 41N is a member of a group of females sired by the great breeding bull. The females sired by this excellent breeding bull are heading up some of the most powerful breeding programs in North America. Red Clay Jan 66W was selected by Mark Satterfield from the Blair. Ag program to anchor the Red Angus embryo transplant unit. The progeny have been outstanding, and she is now considered one of the best daughters of the legendary Smash 41N. Daughters of hers by Six Mile Signature 296B were some of the stand out individuals in the Power Forward II offering, and her sons have become some of the top performing individuals in the bull pen. This is an opportunity to obtain some of the most exceptional Red Angus blood in North America.