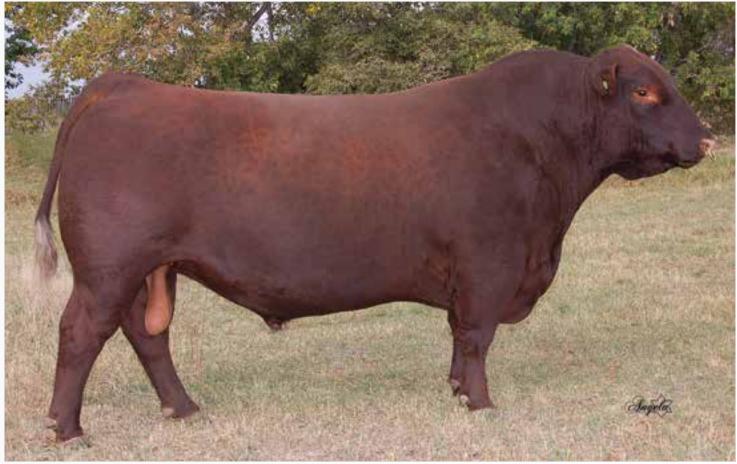

**DAMAR PASSION X166** > Maternal sister to Lot 11

**LOT 11 A** — DFRA F117, a 2/18/18 heifer calf by Damar Trump C512

Damar Joplin D208 is sired by Red Wrights 8325 Iron Hide 4, one of the highest performing Red Angus bulls in the industry. Progeny by this great son of Red Six Mile Sakic 8325 have been some of the highest performers across North America. The Joplin cow family is responsible for much genetic progress in the Red Angus breed. She has a flashy heifer calf at side by Damar Trump C512.

Her maternal sister, Damar Passion X166, was a dominant Red Angus show heifer in Texas winning Grand Champion Female honors at the Fort Worth Livestock Show, Houston Livestock Show and San Antonio Livestock Junior Shows.

**DAMAR TRUMP C512** > Sire of Lot 11A

**DAMAR PASSION X166** > Maternal sister to Lot 11

DAMAR DEXAS 1378 C019 > Full sister to Lot 12