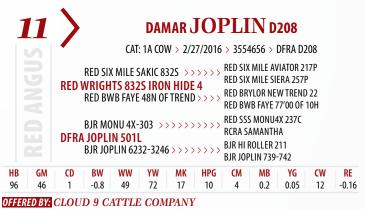

**DAMAR PASSION X166** > Maternal sister to Lot 11

**LOT 11 A** — DFRA F117, a 2/18/18 heifer calf by Damar Trump C512

Damar Joplin D208 is sired by Red Wrights 8325 Iron Hide 4, one of the highest performing Red Angus bulls in the industry. Progeny by this great son of Red Six Mile Sakic 8325 have been some of the highest performers across North America. The Joplin cow family is responsible for much genetic progress in the Red Angus breed. She has a flashy heifer calf at side by Damar Trump C512.

Her maternal sister, Damar Passion X166, was a dominant Red Angus show heifer in Texas winning Grand Champion Female honors at the Fort Worth Livestock Show, Houston Livestock Show and San Antonio Livestock Junior Shows.

**DAMAR TRUMP C512** > Sire of Lot 11A

**DAMAR PASSION X166** > Maternal sister to Lot 11

DAMAR DEXAS 1378 C019 > Full sister to Lot 12