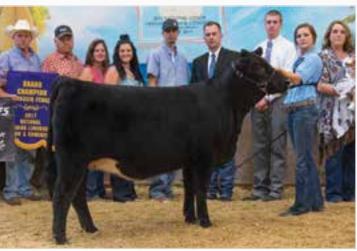

FWLY Purple Haze is the full brother to the successful show female, FWLY Purple Ribbon. She, in turn, was one of the most successful show females in recent memory—competitive and successful in both junior and open competition. She basically won all the big ones, was Grand Champion Limousin Female at the 2017 National Junior Heifer Show and 2018 National Western Grand Champion Female in both the junior and open shows.