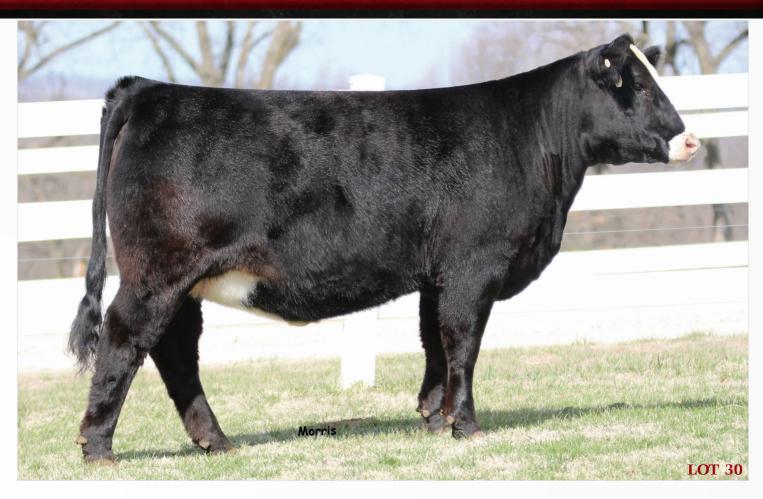

HG Pretty Magnum D11 is one of the great replacement SimAngus females to sell this spring. The powerful and complete female is royally bred from the best combination of Simmental and Angus genetics in North America. The Decemberborn female has the genetic notoriety of only a select few individuals in the breed and industry. She is sired by the popular Angus breeding bull, PVF Insight 0129. His success as a breeding bull is unbelievably successful and industry enhancing. She shares her heritage with some of the most noteworthy individuals in the seedstock industry. HG Ebony, by GFI Magnum K52, is the special and ever-dominating female in the Heavens Gate breeding program. Both phenotype and genotype are harmoniously combined to form this great female. She carries the service of HPF Quantum Leap Z952 to add to this perfected genetic package.

**HPF QUANTUM LEAP Z952** > Service sire of Lot 30

TRIPLE C SUGAR MAMA > Dam of Lot 31

BPS STRUCTURE 308A > Sire of Lot 31

These embryos represent some of the most timeless genetics in both the Simmental and Angus breeds masterfully combined to result in truly legendary offspring.